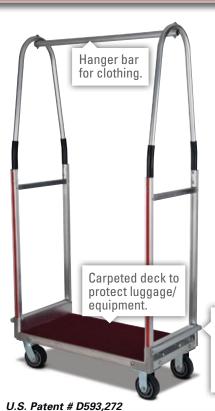

## ARISTOCART LUGGAGE TRUCK

P/N PTVK5243 Shown with 86135 casters.

## Full-Width End Bumpers

Non-marking, reinforced gray rubber bumpers reduce damage to walls.

- Strong, lightweight aluminum construction
- Easy rolling, large capacity holds everything from luggage to sports equipment
- Additional caster options available (see page 31)