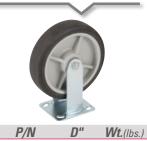

## **OPTIONS**

86135 5 18.0

Black thermoplastic rubber on a polyolefin core. (kit includes 2 swivel and 2 rigid casters)