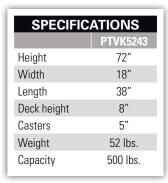

| SPECIFICATIONS      |  |
|---------------------|--|
| 28-½" x 18-½" x 10" |  |
| 49" x 18-½" x 16"   |  |
| 22 lbs.             |  |
| 500 lbs.            |  |
| 18                  |  |
| 3-6                 |  |
| 2                   |  |
| 2                   |  |
|                     |  |

## ARISTOCART LUGGAGE TRUCK

P/N PTVK5243 Shown with 86135 casters.