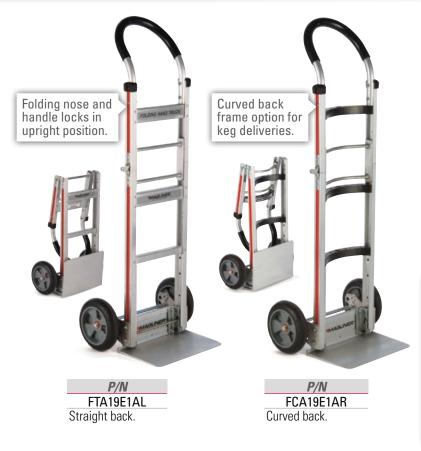

## TWO-WHEEL FOLDING TRUCK

- Folds quickly and easily for convenient storage — takes up 72% less cubic space than a standard hand truck
- Large 500 pound load capacity, same as standard Magliner hand trucks
- Heavy-duty construction for superior strength and durability
- Custom extruded latch design may be engaged with one hand

U.S. Patent# 6,601,859 D475,167 D593,273 D593,722