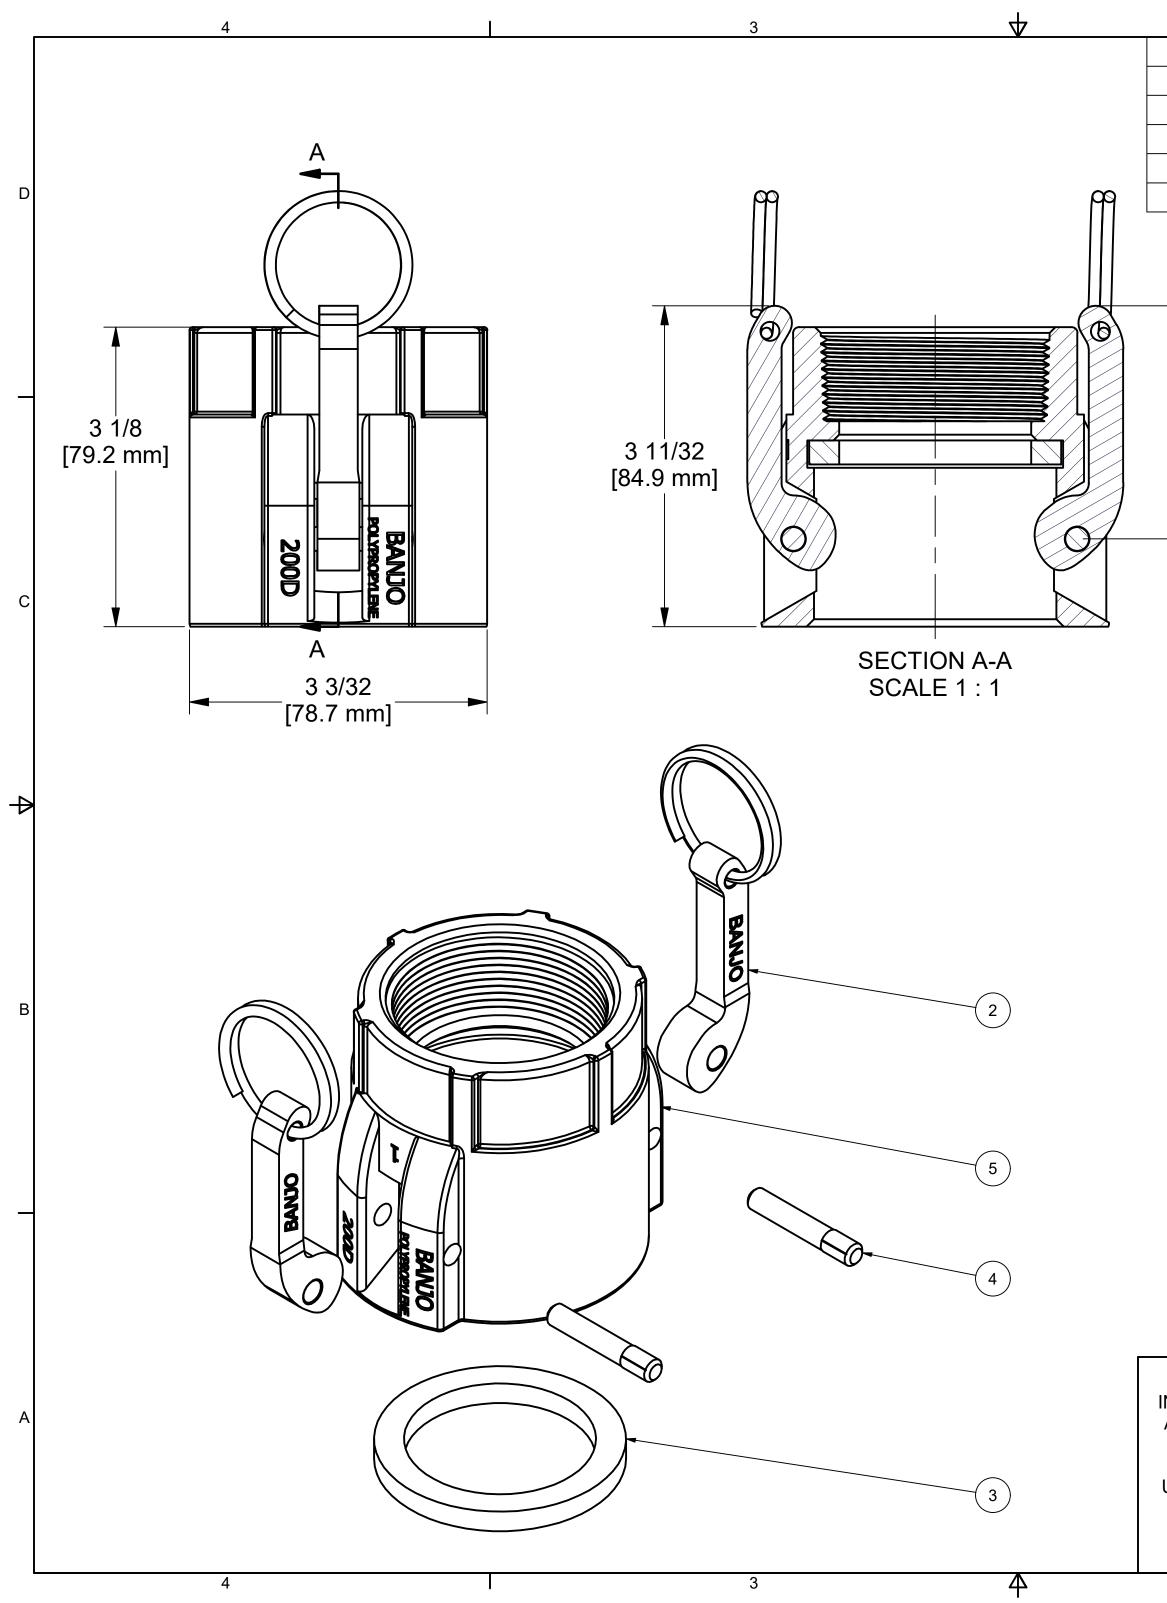

|   |                       | 2                  |                                                                    | 1                                                                                                                                               |  |
|---|-----------------------|--------------------|--------------------------------------------------------------------|-------------------------------------------------------------------------------------------------------------------------------------------------|--|
| ſ |                       |                    |                                                                    | PARTS LIST                                                                                                                                      |  |
|   | ITEM                  | QTY                | PART NUMBER                                                        | DESCRIPTION                                                                                                                                     |  |
|   | 2                     | 2                  | 150(200)K                                                          | 1 1/2" & 2" CAM ARM                                                                                                                             |  |
|   | 3                     | 1                  | 200G                                                               | 2" COUPLING GASKET, EPDM                                                                                                                        |  |
|   | 4                     | 2                  | 200P                                                               | CAM ARM PIN                                                                                                                                     |  |
|   | 5                     | 1                  | 200XD                                                              | 2" FEMALE COUPLER x 2" FNPT, MOLDED                                                                                                             |  |
| L | 0                     | I                  | 200/10                                                             |                                                                                                                                                 |  |
|   | 5<br>2 7/1<br>[61.7 m | 6                  | 200XD                                                              | C                                                                                                                                               |  |
|   |                       |                    |                                                                    | B                                                                                                                                               |  |
|   |                       |                    |                                                                    | <b>BAND</b><br>CORPORATION                                                                                                                      |  |
|   | INFORMA<br>ARE THE    | TION CC<br>EXCLUS  | /ING AND ALL<br>ONTAINED THEREON<br>SIVE PROPERTY OF<br>RPORATION. | BANJO CORPORATION<br>150 BANJO DRIVE, CRAWFORDSVILLE, IN 47933<br>WEB SITE: WWW.BANJOCORP.COM<br>E-MAIL: BANJOSALES@IDEXCORP.COM<br>DESCRIPTION |  |
|   | DRAWIN<br>THIS DF     | ng and i<br>Rawing | CALLY NOTED, THIS<br>TEMS SHOWN ON<br>ARE SUBJECT TO               | 2" FEMALE COUPLER x 2" FEMALE<br>THREAD                                                                                                         |  |
|   | Cł                    | HANGE A            | AT ANY TIME.                                                       | 200D                                                                                                                                            |  |
|   |                       | 2                  |                                                                    |                                                                                                                                                 |  |