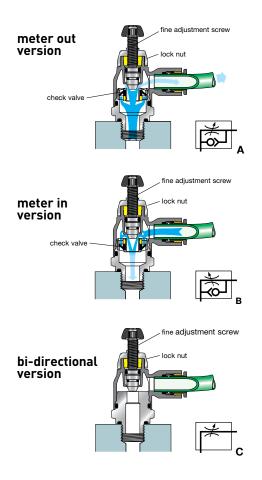

## **Quick Identification of Legris Flow Control Regulators**

To assist differentiation, each version is identified by the corresponding pneumatic symbol and a letter:

- one-way adjustment
  - meter out version: letter A
  - meter in version: letter B
- bi-directional adjustment: letter C