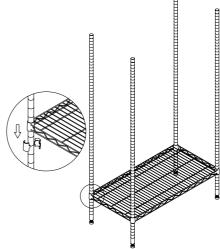

I.

II.

1. Select desired height, mark location of the bottom shelf on each post, and snap tapered Plastic Sleeves(C) (With tapered side facing up), to marked grooves on each support post. Bottom shelf of stationary units is recommended to be 8"-12" off the floor so you can easily clean under the unit.

2. Place Shelf(B) at top of Support Post(A) and guide down to tapered Plastic Sleeve(C). Shelf will level itself when snug over Plastic Split Sleeves(C).

3. Repeat steps #1 & #2 above, placing Plastic Sleeves (C) at each desired height and then sliding shelf down over posts.