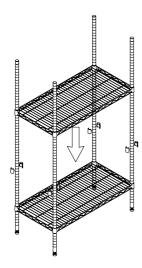

IV.

4. It is now ready for use. If not level, you can adjust using bolt (D) on bottom of posts.

IV.

4. It is now ready for use. If not level, you can adjust using bolt (E) on bottom of posts.