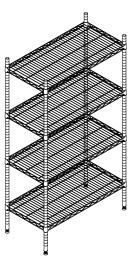

IV.

4. It is now ready for use. If not level, you can adjust using bolt (D) on bottom of posts.

IV.

4. It is now ready for use. If not level, you can adjust using bolt (E) on bottom of posts.

IV.

4. It is now ready for use. If not level, you can adjust using bolt (F) on bottom of posts.