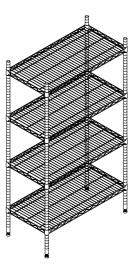

IV.

4. It is now ready for use. If not level, you can adjust using bolt (D) on bottom of posts.

IV.

4. It is now ready for use. If not level, you can adjust using bolt (E) on bottom of posts.

IV.

4. It is now ready for use. If not level, you can adjust using bolt (F) on bottom of posts.