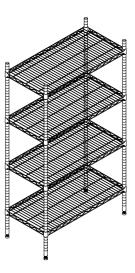

IV.

4. It is now ready for use. If not level, you can adjust using bolt (F) on bottom of posts.