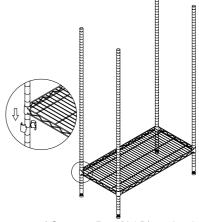

I.

II.

1. Select desired height, mark location of the bottom shelf on each post, and snap tapered Plastic Sleeves(C) (With tapered side facing up), to marked grooves on each support post. Bottom shelf of stationary units is recommended to be 8"-12" off the floor so you can easily clean under the unit.

2. Place Shelf(B) at top of Support Post(A) and guide down to tapered Plastic Sleeve(C). Shelf will level itself when snug over Plastic Split Sleeves(C).

3. Repeat steps #1 & #2 above, placing Plastic Sleeves (C) at each desired height and then sliding shelf down over posts.