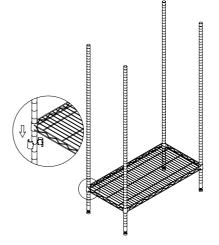

I.

II.

1. Select desired height, mark location of the bottom shelf on each post, and snap tapered Plastic Sleeves(C) (With tapered side facing up), to marked grooves on each support post. Bottom shelf of stationary units is recommended to be 8"-12" off the floor so you can easily clean under the unit.

2. Place Shelf(B) at top of Support Post(A) and guide down to tapered Plastic Sleeve(C). Shelf will level itself when snug over Plastic Split Sleeves(C).

3. Repeat steps #1 & #2 above, placing Plastic Sleeves (C) at each desired height and then sliding shelf down over posts.