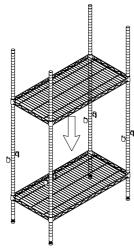

2. Place Shelf(B) at top of Support Post(A) and guide down to tapered Plastic Sleeve(C). Shelf will level itself when snug over Plastic Split Sleeves(C).

3. Repeat steps #1 & #2 above, placing Plastic Sleeves (C) at each desired height and then sliding shelf down over posts.

2. Place Shelf(C) at top of Support Post(A&B) and guide down to tapered Plastic Sleeve(D). Shelf will level itself when snug over Plastic Split Sleeves (D).

III.

3. Repeat steps #1 & #2 above, placing Plastic Sleeves (D) at each desired height and then sliding shelf down over posts.

II.

2. Place Shelf(D) at top of Support Post(A,B&C) and guide down to tapered Plastic Sleeve(E). Shelf will level itself when snug over Plastic Split Sleeves (E).

III.

3. Repeat steps #1 & #2 above, placing Plastic Sleeves (E) at each desired height and then sliding shelf down over posts.