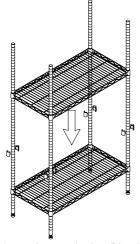

2. Place Shelf(B) at top of Support Post(A) and guide down to tapered Plastic Sleeve(C). Shelf will level itself when snug over Plastic Split Sleeves(C).

3. Repeat steps #1 & #2 above, placing Plastic Sleeves (C) at each desired height and then sliding shelf down over posts.

2. Place Shelf(C) at top of Support Post(A&B) and guide down to tapered Plastic Sleeve(D). Shelf will level itself when snug over Plastic Split Sleeves (D).

III.

3. Repeat steps #1 & #2 above, placing Plastic Sleeves (D) at each desired height and then sliding shelf down over posts.

II.

2. Place Shelf(D) at top of Support Post(A,B&C) and guide down to tapered Plastic Sleeve(E). Shelf will level itself when snug over Plastic Split Sleeves (E).

III.

3. Repeat steps #1 & #2 above, placing Plastic Sleeves (E) at each desired height and then sliding shelf down over posts.