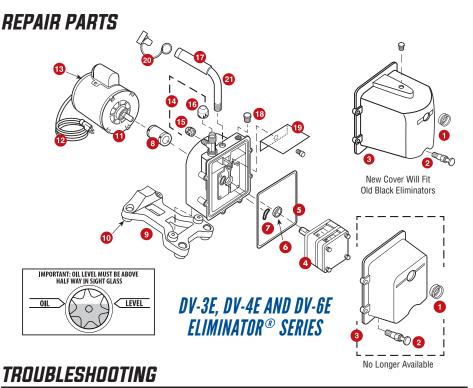

| ELIMINATOR® PUMP REPAIR PARTS |        |                                                                                                 |  |
|-------------------------------|--------|-------------------------------------------------------------------------------------------------|--|
| 1                             | PR-1   | Sight Glass                                                                                     |  |
| 2                             | PR-2   | Drain Valve                                                                                     |  |
| 3                             | PR-10  | DV-3E, DV-4E And DV-6E<br>Cover Assembly<br>Includes Sight Glass, Drain<br>Valve, Oil Fill Plug |  |
|                               | PR-403 | DV-3E Cartridge Complete<br>With O-Rings & Cover Seal                                           |  |
| 4 New                         | PR-404 | DV-4E Cartridge Complete<br>With O-Rings & Cover Seal                                           |  |
|                               | PR-406 | DV-6E Cartridge Complete<br>With O-Rings & Cover Seal                                           |  |
| 5 New                         | PR-217 | Cover Seal                                                                                      |  |
| 6                             | PR-3   | Shaft Seal                                                                                      |  |
| 7                             | PR-315 | Trap Intake O-Ring                                                                              |  |
|                               | PR-208 | Flexible Coupler                                                                                |  |
| 8                             | PR-6   | Flexible Coupler                                                                                |  |
|                               | PR-77  | Flexible Section only                                                                           |  |
| 9                             | PR-62  | Pump Base (Includes<br>Rubber Feet)                                                             |  |
| 10                            | PR-59  | Rubber Foot                                                                                     |  |
| Not Shown                     | PR-18  | Cartridge Valve Repair Kit                                                                      |  |
| 11                            | PR-207 | 1/2 Hp, 115/230 V, 50/60 Hz<br>Motor With Line Cord<br>& Switch                                 |  |
|                               | PR-206 | 1/2 Hp Motor With Line<br>Cord & Switch                                                         |  |
| 12                            | PR-31  | Line Cord (Emerson Motor)                                                                       |  |
| <b>12</b> New                 | PR-58  | Line Cord (Marathon Motor)                                                                      |  |
| 13                            | PR-54  | Motor Switch, Rocker                                                                            |  |
| 14                            | PR-63  | Intake Tee With Cap                                                                             |  |
| 15                            | NFT5-4 | 1/4" O-Ring Cap                                                                                 |  |
| 16                            | NFT5-6 | 3/8" O-Ring Cap                                                                                 |  |
| 17 Black                      | PR-500 | 3/8 Rubber grip & Cap                                                                           |  |
| 17 Hammertone                 | PR-501 | 1/2" Rubber grip & cap                                                                          |  |
| 18                            | PR-22  | Oil Fill Plug With O-Ring                                                                       |  |
| 19                            | PR-39  | DV-3E Splash Guard<br>w/Screw                                                                   |  |
| 19                            | PR-40  | DV-4E & DV6E Splash<br>Guard w/Screw                                                            |  |
| 20 Black                      | DV-EP6 | Tethered Safety Plug 3/8"                                                                       |  |
| <b>20</b> Hammertone          | DV-EP8 | Tethered Safety Plug 1/2"                                                                       |  |
| 21 Black                      | PR-205 | Cushioned Handle<br>3/8" NPT                                                                    |  |
| 21 Hammertone                 | PR-65  | Cushioned Handle<br>1/2" NPT                                                                    |  |