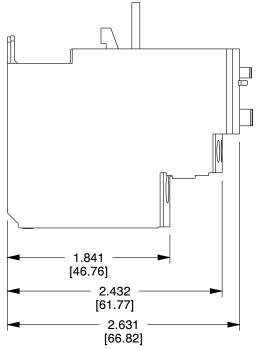

0.46

COMPONENT

IEC Style Overload Relay

48P893

Bimetallic Overload Relay 600V 4A lec: 2.5 to 4A, 10A, Thermal

UNIT
INCH[MM]
SHEET

1 of 1