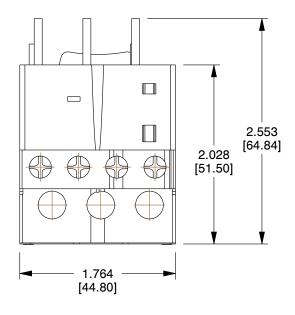

0.46

COMPONENT

IEC Style Overload Relay

48P893

Bimetallic Overload Relay 600V 4A lec: 2.5 to 4A, 10A, Thermal

UNIT
INCH[MM]
SHEET

1 of 1