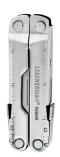

# REBAR<sup>®</sup>

173

Part of Leatherman's next-generation of multi-tools, the Rebar features all-locking tools, 100% stainless steel construction and 154CM removable wire cutters.

STAINLESS

# **FEATURES**

Primary Blade Length:2.9 in | 7.36 cm Closed Length: 4 in | 10.16 cm Weight: 6.7 oz | 189.94 g Stainless Steel All Locking Features Lanyard Ring

## TOOLS Needlenose Pliers **Regular Pliers** 154CM Replaceable Wire Cutters 154CM Replaceable Hard-wire Cutters Stranded-wire Cutters Electrical Crimper Wire Stripper 420HC Knife 420HC Serrated Knife Saw Awl w/Thread Loop Ruler (9 in | 22 cm) LEATHER WAN® REBAR Can Opener Bottle Opener Wood/Metal File Phillips Screwdriver Large Screwdriver Medium Screwdriver Small Screwdriver