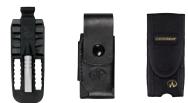

on of multi-tools, the Rebar features all-locking tools, 100% stainless steel construction and 154CM removable wire cutters.



STAINLESS

# **FEATURES**

Primary Blade Length:2.9 in | 7.36 cm Closed Length: 4 in | 10.16 cm Weight: 6.7 oz | 189.94 g Stainless Steel All Locking Features Lanyard Ring

## TOOLS Needlenose Pliers **Regular Pliers** 154CM Replaceable Wire Cutters 154CM Replaceable Hard-wire Cutters Stranded-wire Cutters Electrical Crimper Wire Stripper 420HC Knife 420HC Serrated Knife Saw Awl w/Thread Loop Ruler (9 in | 22 cm) LEATHER WAN® REBAR Can Opener Bottle Opener Wood/Metal File Phillips Screwdriver Large Screwdriver Medium Screwdriver Small Screwdriver

### **ACCESSORIES**

Removable Bit Driver\* 154CM Replaceable Cutters<sup>+</sup>

## **SHEATHS**

Box Leather Nylon