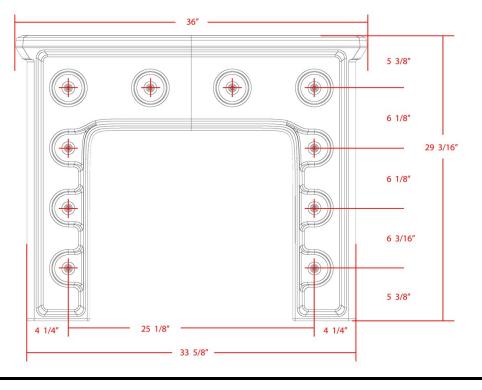

inate writing surface. No steel components. Flame Retardant (as shown passes Cal 133). Test reports available upon request.

COLOR Black, Blue Gray, Brown, Green, Slate Blue, custom colors available upon request.

WEIGHT 35 lbs.

**OPTIONS** N/A

**ASSEMBLY** Bolt to the floor and wall via concealed pilot holes with hardware of your choice.

**WARRANTY** 10 Year Warranty.

MAINTENANCE Easy to clean and maintain with damp cloth. Resistant to stains.



| Item # | Color         |
|--------|---------------|
| 7603BK | Black FR      |
| 7603SB | Slate Blue FR |
| 7603GN | Green FR      |
| 7603BN | Brown FR      |
| 7603G  | Blue Gray FR  |









## **ENDURANCE SERIES**

**Endurance Desk** 

# **ENDURANCE DESK BOLT LOCATIONS—FLOOR MOUNT**



## **ENDURANCE DESK BOLT LOCATIONS—WALL MOUNT**