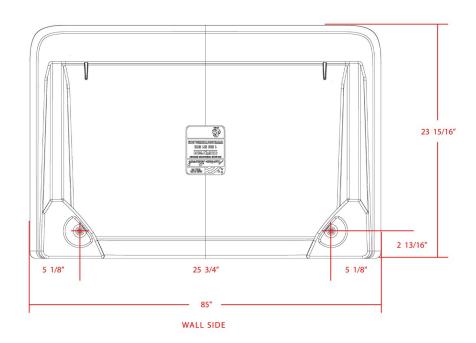

Constructed of high impact polyethylene. Smooth laminate writing surface. No steel components. Flame Retardant (as shown passes Cal 133). Test reports available upon request.

COLOR Black, Blue Gray, Brown, Green, Slate Blue, custom colors available upon request.

WEIGHT 35 lbs.

**OPTIONS** N/A

**ASSEMBLY** Bolt to the floor and wall via concealed pilot holes with hardware of your choice.

**WARRANTY** 10 Year Warranty.

MAINTENANCE Easy to clean and maintain with damp cloth. Resistant to stains.



| Item # | Color         |
|--------|---------------|
| 7603BK | Black FR      |
| 7603SB | Slate Blue FR |
| 7603GN | Green FR      |
| 7603BN | Brown FR      |
| 7603G  | Blue Gray FR  |









## **ENDURANCE SERIES**

**Endurance Desk** 

# **ENDURANCE DESK BOLT LOCATIONS—FLOOR MOUNT**



## **ENDURANCE DESK BOLT LOCATIONS—WALL MOUNT**