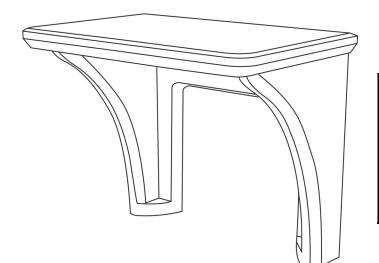

#### **OVERVIEW**

The Endurance Desk is a versatile, heavy duty desk that is ideal for continuous, intensive use in correctional or institutional environments. **Manufactured to ISO Quality Standards in the USA.** 

#### **FABRICATION/MATERIAL**

Durable, one piece, rotationally molded design for increased strength. Constructed of high impact polyethylene. Smooth laminate writing surface. No steel components. Flame Retardant (as shown passes Cal 133). Test reports available upon request.