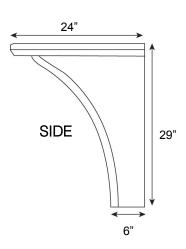

#### **OVERVIEW**

The Endurance Desk is a versatile, heavy duty desk that is ideal for continuous, intensive use in correctional or institutional environments. **Manufactured to ISO Quality Standards in the USA.** 

#### **FABRICATION/MATERIAL**

Durable, one piece, rotationally molded design for increased strength. Constructed of high impact polyethylene. Smooth laminate writing surface. No steel components. Flame Retardant (as shown passes Cal 133). Test reports available upon request.