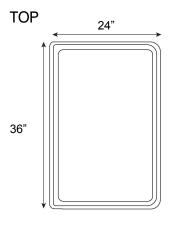

#### **OVERVIEW**

The Endurance Desk is a versatile, heavy duty desk that is ideal for continuous, intensive use in correctional or institutional environments. **Manufactured to ISO Quality Standards in the USA.** 

#### **FABRICATION/MATERIAL**

Durable, one piece, rotationally molded design for increased strength. Constructed of high impact polyethylene. Smooth laminate writing surface. No steel components. Flame Retardant (as shown passes Cal 133). Test reports available upon request.