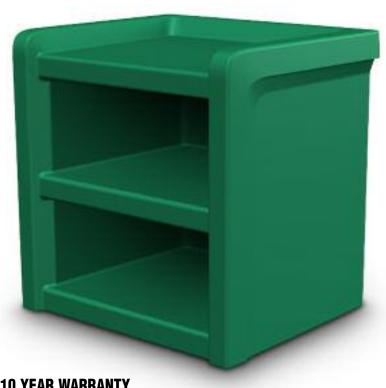

## THE ENDURANCE NIGHT TABLE FEATURES:

- A 10 Year Warranty.
- Molded In Shelving for open storage of personal items.
- Durable, one piece, rotationally molded design for increased strength. Constructed of high impact "no break" UV stabilized polyethylene. No steel or wood components.
- Bolt to the wall via concealed pilot holes with hardware of your choice.
- Manufactured to ISO Quality Standards in the USA.
- · Stain resistant.
- Easy to clean and maintain.
- Flame Retardant (passes Cal 133). Test reports available upon request.

**10 YEAR WARRANTY** 

| Item # | Color         |
|--------|---------------|
| 7602BK | Black FR      |
| 7602SB | Slate Blue FR |
| 7602GN | Green FR      |
| 7602BN | Brown FR      |
| 7602G  | Grey FR       |