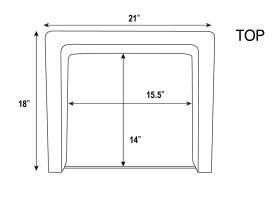

## **OVERVIEW**

The Endurance Night Stand is a versatile, heavy duty night stand that is ideal for continuous, intensive use in correctional or institutional environments. **Manufactured to ISO Quality Standards in the USA.** 

## FABRICATION/MATERIAL

Durable, one piece, rotationally molded design for increased strength. Constructed of high impact polyethylene. No steel or wood components. Flame Retardant (as shown passes Cal 133). Test reports available upon request.

COLOR Black, Blue Gray, Brown, Green, Slate Blue, custom colors available upon request. WEIGHT 26 lbs OPTIONS N/A ASSEMBLY Bolt to the floor via concealed pilot holes with hardware of your choice. WARRANTY 10 Year Warranty. MAINTENANCE Easy to clean and maintain with damp cloth. Resistant to stains.