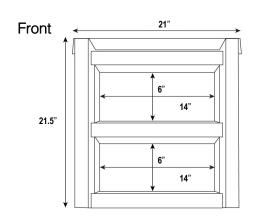

## **OVERVIEW**

The Endurance Night Stand is a versatile, heavy duty night stand that is ideal for continuous, intensive use in correctional or institutional environments. **Manufactured to ISO Quality Standards in the USA.** 

## FABRICATION/MATERIAL

Durable, one piece, rotationally molded design for increased strength. Constructed of high impact polyethylene. No steel or wood components. Flame Retardant (as shown passes Cal 133). Test reports available upon request.

COLOR Black, Blue Gray, Brown, Green, Slate Blue, custom colors available upon request. WEIGHT 26 lbs OPTIONS N/A ASSEMBLY Bolt to the floor via concealed pilot holes with hardware of your choice. WARRANTY 10 Year Warranty. MAINTENANCE Easy to clean and maintain with damp cloth. Resistant to stains.