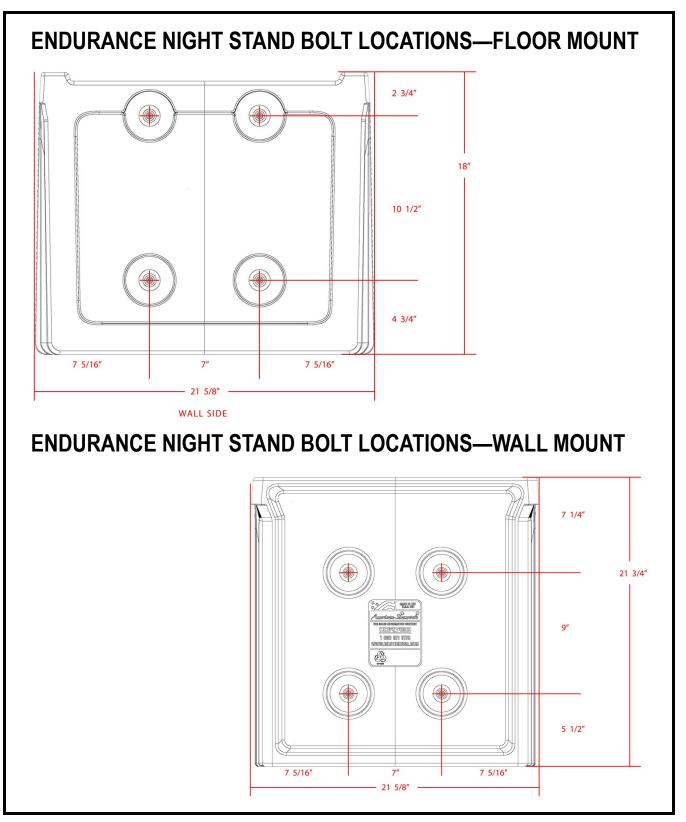

COLOR Black, Blue Gray, Brown, Green, Slate Blue, custom colors available upon request. WEIGHT 26 lbs OPTIONS N/A ASSEMBLY Bolt to the floor via concealed pilot holes with hardware of your choice. WARRANTY 10 Year Warranty. MAINTENANCE Easy to clean and maintain with damp cloth. Resistant to stains.