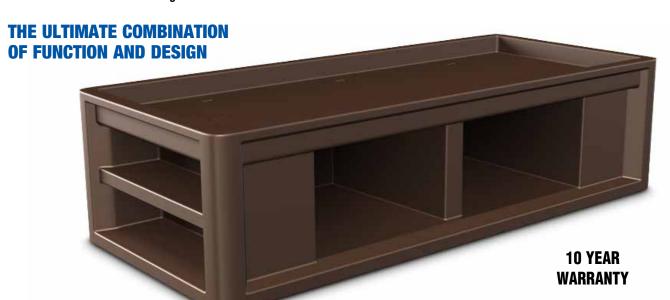

The Endurance Series Furniture line is ideal for continuous use in extreme environments. The ultimate combination of function and design.

## THE ENDURANCE BED FEATURES:

- Designed for use with 30" x 75" mattress.
- A 10 Year Warranty.
- Molded in side slots for property box storage and increased structural span strength. Bed can be reverse-mounted to eliminate property box storage feature.
- Molded in end shelving for open storage of personal items.
- Durable, one piece, rotationally molded design for increased strength. Constructed of high impact "no break" polyethylene.
- Can be bolted to the floor via concealed pilot holes with hardware of your choice.
- Manufactured to ISO Quality Standards in the USA.
- · Stain resistant.
- Easy to clean and maintain.
- Flame Retardant (passes Cal 133).
  Test reports available upon request.