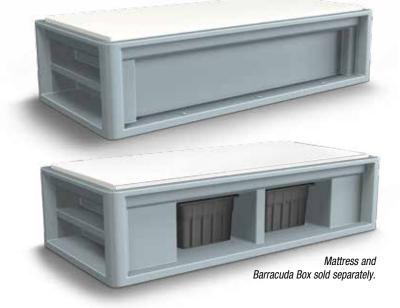

## THE ENDURANCE BED FEATURES:

- Designed for use with 30" x 75" mattress.
- A 10 Year Warranty.
- Molded in side slots for property box storage and increased structural span strength. Bed can be reverse-mounted to eliminate property box storage feature.
- Molded in end shelving for open storage of personal items.
- Durable, one piece, rotationally molded design for increased strength. Constructed of high impact "no break" polyethylene.
- Can be bolted to the floor via concealed pilot holes with hardware of your choice.
- Manufactured to ISO Quality Standards in the USA.
- · Stain resistant.
- Easy to clean and maintain.
- Flame Retardant (passes Cal 133).
  Test reports available upon request.