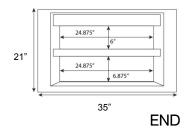

## **FABRICATION/MATERIAL**

Durable, one piece, rotationally molded design for increased strength. Constructed of high impact polyethylene. No steel or wood components. Flame Retardant (as shown passes Cal 133). Test reports available upon request.

COLOR Black, Blue Gray, Brown, Green, Slate Blue, custom colors available upon request.

WEIGHT 110 lbs.

**OPTIONS** N/A

**ASSEMBLY** Bolt to the floor via concealed pilot holes with hardware of your choice.

WARRANTY 10 Year Warranty.

**MAINTENANCE** Easy to clean and maintain with damp cloth. Resistant to stains.



| Item # | Color         |
|--------|---------------|
| 7601BK | Black FR      |
| 7601SB | Slate Blue FR |
| 7601GN | Green FR      |
| 7601BN | Brown FR      |
| 7601G  | Blue Gray FR  |





80.5"





**CLOSED SIDE** 









## **ENDURANCE SERIES**

**Endurance Bed**