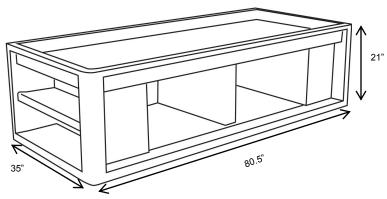

## **OVERVIEW**

The Endurance Bed is a versatile, heavy duty sleep surface and is ideal for continuous, intensive use in correctional or institutional environments. Molded in side slots for property box storage and increased structural span strength. Molded in end shelving for open storage of personal items. Manufactured to ISO Quality Standards in the USA.

Designed for use with 30" x 75" mattress.

80.5"

**CLOSED SIDE** 