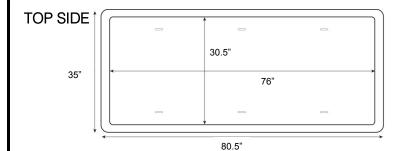

.

## **FABRICATION/MATERIAL**

Durable, one piece, rotationally molded design for increased strength. Constructed of high impact polyethylene. No steel or wood components. Flame Retardant (as shown passes Cal 133). Test reports available upon request.

COLOR Black, Blue Gray, Brown, Green, Slate Blue, custom colors available upon request.

WEIGHT 110 lbs.

**OPTIONS** N/A

**ASSEMBLY** Bolt to the floor via concealed pilot holes with hardware of your choice.

WARRANTY 10 Year Warranty.

**MAINTENANCE** Easy to clean and maintain with damp cloth. Resistant to stains.



| Item # | Color         |
|--------|---------------|
| 7601BK | Black FR      |
| 7601SB | Slate Blue FR |
| 7601GN | Green FR      |
| 7601BN | Brown FR      |
| 7601G  | Blue Gray FR  |





80.5"





**CLOSED SIDE** 









## **ENDURANCE SERIES**

**Endurance Bed**