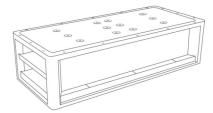

h 30" x 75" mattress.

## **FABRICATION/MATERIAL**

Durable, one piece, rotationally molded design for increased strength. Constructed of high impact polyethylene. No steel or wood components. Flame Retardant (as shown passes Cal 133). Test reports available upon request.

COLOR Black, Blue Gray, Brown, Green, Slate Blue, custom colors available upon request.

WEIGHT 110 lbs.

**OPTIONS** N/A

**ASSEMBLY** Bolt to the floor via concealed pilot holes with hardware of your choice.

WARRANTY 10 Year Warranty.

**MAINTENANCE** Easy to clean and maintain with damp cloth. Resistant to stains.



| Item # | Color         |
|--------|---------------|
| 7601BK | Black FR      |
| 7601SB | Slate Blue FR |
| 7601GN | Green FR      |
| 7601BN | Brown FR      |
| 7601G  | Blue Gray FR  |





80.5"





**CLOSED SIDE** 









## **ENDURANCE SERIES**

**Endurance Bed**