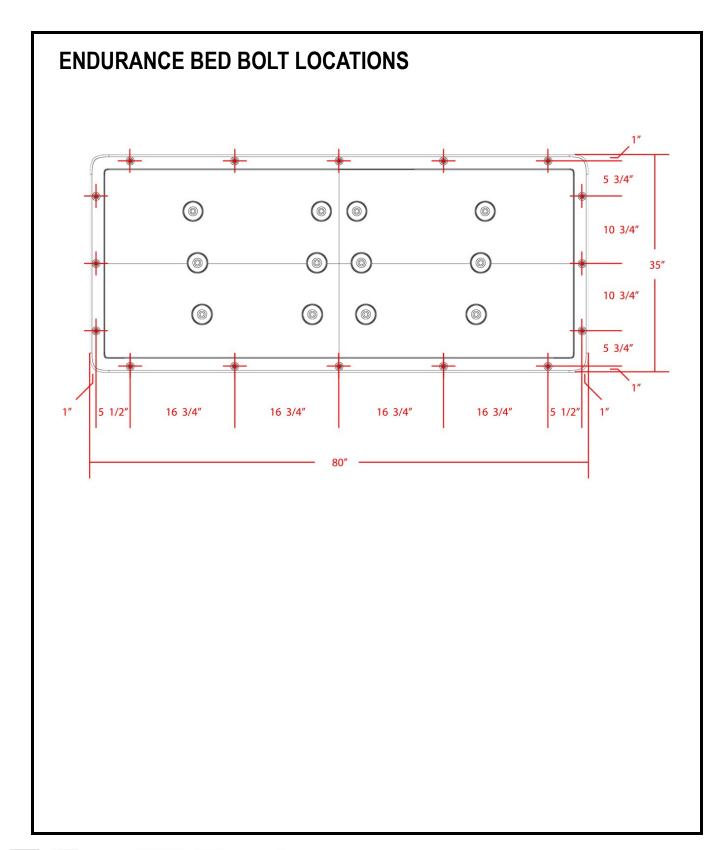

COLOR Black, Blue Gray, Brown, Green, Slate Blue, custom colors available upon request.

WEIGHT 110 lbs.

**OPTIONS** N/A

**ASSEMBLY** Bolt to the floor via concealed pilot holes with hardware of your choice.