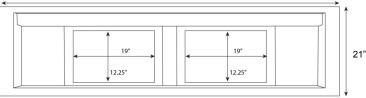

## **OVERVIEW**

The Endurance Bed is a versatile, heavy duty sleep surface and is ideal for continuous, intensive use in correctional or institutional environments. Molded in side slots for property box storage and increased structural span strength. Molded in end shelving for open storage of personal items. Manufactured to ISO Quality Standards in the USA.