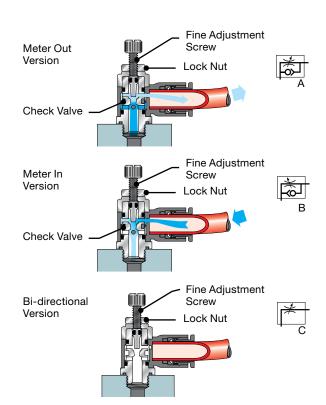

# **Miniature Flow Controls**

Legris' miniature flow controls ensure excellent performance of flow and are perfectly suited for reduced spaces due to their small size.