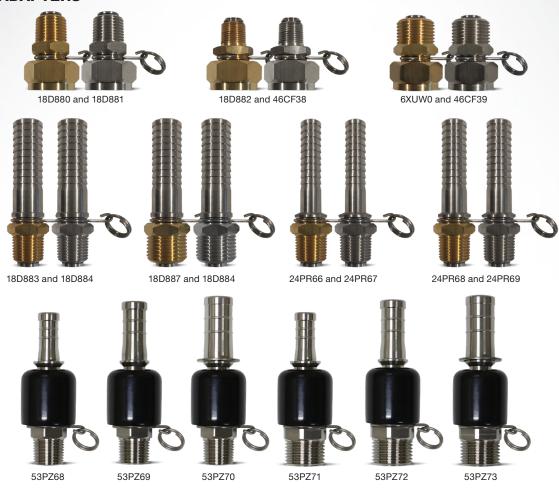

## SANI-LAV. HOSE ADAPTERS

| BRASS    | STAINLESS STEEL   |                |           |                                        |
|----------|-------------------|----------------|-----------|----------------------------------------|
|          |                   | INILET         | OUTLET    | FEATURES                               |
| SKU NO.  | SKU NO.           | INLET          | OUTLET    | FEATURES                               |
| 18D880   | 18D881            | 3/4" FGHT      | 1/2" MNPT | Swivel and Trigger Lock Ring           |
| 18D882   | 46CF38            | 3/4" FGHT      | 3/8" MNPT | Swivel and Trigger Lock Ring           |
| 6XUW0    | 46CF39            | 3/4" FGHT      | 3/4" MGHT | Swivel and Trigger Lock Ring           |
| 18D883   | 18D884            | 3/4" Hose Barb | 1/2" MNPT | Swivel and Trigger Lock Ring           |
| 18D887   | 18D888            | 3/4" Hose Barb | 3/4" MGHT | Swivel and Trigger Lock Ring           |
| 24PR66   | 24PR67            | 1/2" Hose Barb | 1/2" MNPT | Swivel and Trigger Lock Ring           |
| 24PR68   | 24PR69            | 5/8" Hose Barb | 1/2" MNPT | Swivel and Trigger Lock Ring           |
| n/a      | 53PZ68            | 1/2" Hose Barb | 1/2" MNPT | 360° Swivel Ball and Trigger Lock Ring |
| n/a      | 53PZ69            | 5/8" Hose Barb | 1/2" MNPT | 360° Swivel Ball and Trigger Lock Ring |
| n/a      | 53PZ70            | 3/4" Hose Barb | 1/2" MNPT | 360° Swivel Ball and Trigger Lock Ring |
| n/a      | 53PZ71            | 1/2" Hose Barb | 3/4" MGHT | 360° Swivel Ball and Trigger Lock Ring |
| n/a      | 53PZ72            | 5/8" Hose Barb | 3/4" MGHT | 360° Swivel Ball and Trigger Lock Ring |
| n/a      | 53PZ73            | 3/4" Hose Barb | 3/4" MGHT | 360° Swivel Ball and Trigger Lock Ring |
| NON-SWI  | VEL HOSE ADAPTERS |                |           |                                        |
| 28DW02   | 46CF40            | 3/4" FGHT      | 1/2" MNPT | Trigger Lock Ring                      |
| 28DW01   | 46CF41            | 3/4" Hose Barb | 1/2" MNPT | Trigger Lock Ring                      |
| 46CF27   | 53PZ74            | 3/4" MGHT      | 3/4" MNPT | For use with M1 mixing station         |
| 53PZ64   | 53PZ65            | 3/4" FNPT      | 3/4" MGHT | Hose Adapter                           |
| 539Z66   | 539Z67            | 3/4" FGHT      | 3/4" MNPT | Hose Adapter                           |
| NON-SWIN | VEL HOSE ADAPTERS |                |           |                                        |
| 6XUV9    | 28DW0             | 3/4" FGHT      | 3/4" MGHT | On/Off Control valve                   |
| 46CF42   | 46CF43            | 3/4" FGHT      | 1/2" MNPT | Quick Disconnect                       |
| 18D885   | 18D886            | 3/4" FGHT      | 3/4" MGHT | Quick Disconnect                       |
| 46CF44   | 46CF45            | 3/4" FNPT      | 3/4" MGHT | Quick Disconnect                       |
| 46CF46   | 46CF47            | 3/4" FNPT      | 1/2" MNPT | Quick Disconnect                       |
| 53PZ75   | 53PZ76            | 3/4" FGHT      | 3/4" MNPT | Quick Disconnect                       |

## **SWIVEL HOSE ADAPTERS**