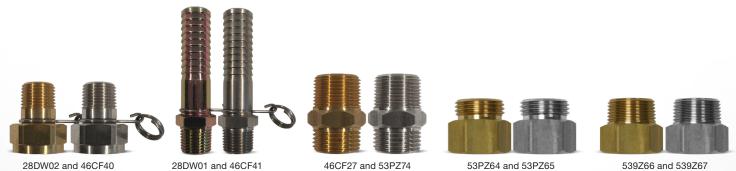

## SANI-LAV. HOSE ADAPTERS

| BRASS    | STAINLESS STEEL   |                |           |                                        |
|----------|-------------------|----------------|-----------|----------------------------------------|
|          |                   | INILET         | OUTLET    | FEATURES                               |
| SKU NO.  | SKU NO.           | INLET          | OUTLET    | FEATURES                               |
| 18D880   | 18D881            | 3/4" FGHT      | 1/2" MNPT | Swivel and Trigger Lock Ring           |
| 18D882   | 46CF38            | 3/4" FGHT      | 3/8" MNPT | Swivel and Trigger Lock Ring           |
| 6XUW0    | 46CF39            | 3/4" FGHT      | 3/4" MGHT | Swivel and Trigger Lock Ring           |
| 18D883   | 18D884            | 3/4" Hose Barb | 1/2" MNPT | Swivel and Trigger Lock Ring           |
| 18D887   | 18D888            | 3/4" Hose Barb | 3/4" MGHT | Swivel and Trigger Lock Ring           |
| 24PR66   | 24PR67            | 1/2" Hose Barb | 1/2" MNPT | Swivel and Trigger Lock Ring           |
| 24PR68   | 24PR69            | 5/8" Hose Barb | 1/2" MNPT | Swivel and Trigger Lock Ring           |
| n/a      | 53PZ68            | 1/2" Hose Barb | 1/2" MNPT | 360° Swivel Ball and Trigger Lock Ring |
| n/a      | 53PZ69            | 5/8" Hose Barb | 1/2" MNPT | 360° Swivel Ball and Trigger Lock Ring |
| n/a      | 53PZ70            | 3/4" Hose Barb | 1/2" MNPT | 360° Swivel Ball and Trigger Lock Ring |
| n/a      | 53PZ71            | 1/2" Hose Barb | 3/4" MGHT | 360° Swivel Ball and Trigger Lock Ring |
| n/a      | 53PZ72            | 5/8" Hose Barb | 3/4" MGHT | 360° Swivel Ball and Trigger Lock Ring |
| n/a      | 53PZ73            | 3/4" Hose Barb | 3/4" MGHT | 360° Swivel Ball and Trigger Lock Ring |
| NON-SWI  | VEL HOSE ADAPTERS |                |           |                                        |
| 28DW02   | 46CF40            | 3/4" FGHT      | 1/2" MNPT | Trigger Lock Ring                      |
| 28DW01   | 46CF41            | 3/4" Hose Barb | 1/2" MNPT | Trigger Lock Ring                      |
| 46CF27   | 53PZ74            | 3/4" MGHT      | 3/4" MNPT | For use with M1 mixing station         |
| 53PZ64   | 53PZ65            | 3/4" FNPT      | 3/4" MGHT | Hose Adapter                           |
| 539Z66   | 539Z67            | 3/4" FGHT      | 3/4" MNPT | Hose Adapter                           |
| NON-SWIN | VEL HOSE ADAPTERS |                |           |                                        |
| 6XUV9    | 28DW0             | 3/4" FGHT      | 3/4" MGHT | On/Off Control valve                   |
| 46CF42   | 46CF43            | 3/4" FGHT      | 1/2" MNPT | Quick Disconnect                       |
| 18D885   | 18D886            | 3/4" FGHT      | 3/4" MGHT | Quick Disconnect                       |
| 46CF44   | 46CF45            | 3/4" FNPT      | 3/4" MGHT | Quick Disconnect                       |
| 46CF46   | 46CF47            | 3/4" FNPT      | 1/2" MNPT | Quick Disconnect                       |
| 53PZ75   | 53PZ76            | 3/4" FGHT      | 3/4" MNPT | Quick Disconnect                       |

## **NON-SWIVEL HOSE ADAPTERS**