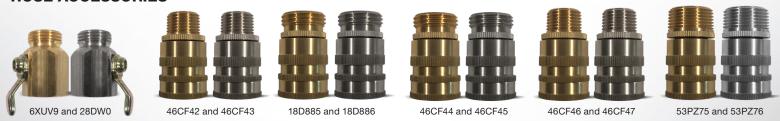

## SANI-LAV. HOSE ADAPTERS

| BRASS    | STAINLESS STEEL   |                |           |                                        |
|----------|-------------------|----------------|-----------|----------------------------------------|
|          |                   | INILET         | OUTLET    | FEATURES                               |
| SKU NO.  | SKU NO.           | INLET          | OUTLET    | FEATURES                               |
| 18D880   | 18D881            | 3/4" FGHT      | 1/2" MNPT | Swivel and Trigger Lock Ring           |
| 18D882   | 46CF38            | 3/4" FGHT      | 3/8" MNPT | Swivel and Trigger Lock Ring           |
| 6XUW0    | 46CF39            | 3/4" FGHT      | 3/4" MGHT | Swivel and Trigger Lock Ring           |
| 18D883   | 18D884            | 3/4" Hose Barb | 1/2" MNPT | Swivel and Trigger Lock Ring           |
| 18D887   | 18D888            | 3/4" Hose Barb | 3/4" MGHT | Swivel and Trigger Lock Ring           |
| 24PR66   | 24PR67            | 1/2" Hose Barb | 1/2" MNPT | Swivel and Trigger Lock Ring           |
| 24PR68   | 24PR69            | 5/8" Hose Barb | 1/2" MNPT | Swivel and Trigger Lock Ring           |
| n/a      | 53PZ68            | 1/2" Hose Barb | 1/2" MNPT | 360° Swivel Ball and Trigger Lock Ring |
| n/a      | 53PZ69            | 5/8" Hose Barb | 1/2" MNPT | 360° Swivel Ball and Trigger Lock Ring |
| n/a      | 53PZ70            | 3/4" Hose Barb | 1/2" MNPT | 360° Swivel Ball and Trigger Lock Ring |
| n/a      | 53PZ71            | 1/2" Hose Barb | 3/4" MGHT | 360° Swivel Ball and Trigger Lock Ring |
| n/a      | 53PZ72            | 5/8" Hose Barb | 3/4" MGHT | 360° Swivel Ball and Trigger Lock Ring |
| n/a      | 53PZ73            | 3/4" Hose Barb | 3/4" MGHT | 360° Swivel Ball and Trigger Lock Ring |
| NON-SWI  | VEL HOSE ADAPTERS |                |           |                                        |
| 28DW02   | 46CF40            | 3/4" FGHT      | 1/2" MNPT | Trigger Lock Ring                      |
| 28DW01   | 46CF41            | 3/4" Hose Barb | 1/2" MNPT | Trigger Lock Ring                      |
| 46CF27   | 53PZ74            | 3/4" MGHT      | 3/4" MNPT | For use with M1 mixing station         |
| 53PZ64   | 53PZ65            | 3/4" FNPT      | 3/4" MGHT | Hose Adapter                           |
| 539Z66   | 539Z67            | 3/4" FGHT      | 3/4" MNPT | Hose Adapter                           |
| NON-SWIN | VEL HOSE ADAPTERS |                |           |                                        |
| 6XUV9    | 28DW0             | 3/4" FGHT      | 3/4" MGHT | On/Off Control valve                   |
| 46CF42   | 46CF43            | 3/4" FGHT      | 1/2" MNPT | Quick Disconnect                       |
| 18D885   | 18D886            | 3/4" FGHT      | 3/4" MGHT | Quick Disconnect                       |
| 46CF44   | 46CF45            | 3/4" FNPT      | 3/4" MGHT | Quick Disconnect                       |
| 46CF46   | 46CF47            | 3/4" FNPT      | 1/2" MNPT | Quick Disconnect                       |
| 53PZ75   | 53PZ76            | 3/4" FGHT      | 3/4" MNPT | Quick Disconnect                       |

## **HOSE ACCESSORIES**