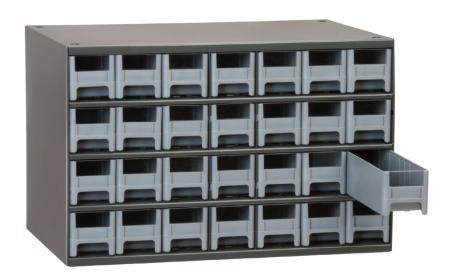

## Heavy-duty, wall-mountable cabinets

- Manufactured out of galvannealed steel for superior corrosion protection
- Durable, powder-coated steel; removable drawers are rust, corrosion and dent-proof

**19228** – 28 Drawers

19320 - 20 Drawers

19416 - 16 Drawers

Two cabinets fit side by side on standard 36" wide shelving.

Steel cabinets stack together for highdensity storage. Color drawer options create quick visual reference for easy access to parts.