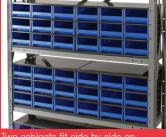

19320 - 20 Drawers

19416 - 16 Drawers

Two cabinets fit side by side on standard 36" wide shelving.

Steel cabinets stack together for highdensity storage. Color drawer options create quick visual reference for easy access to parts.