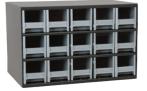

## Heavy-duty, wall-mountable cabinets

- Manufactured out of galvannealed steel for superior corrosion protection
- Durable, powder-coated steel; removable drawers are rust, corrosion and dent-proof

**19228** – 28 Drawers