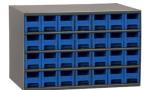

19320 - 20 Drawers

19416 - 16 Drawers

Two cabinets fit side by side on standard 36" wide shelving.

Steel cabinets stack together for highdensity storage. Color drawer options create quick visual reference for easy access to parts.