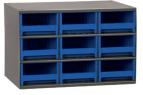

19715 - 15 Drawers

19909 – 9 Drawers

Drawers can be divided into as many as 8 compartments for customized storage.

| 19-Series Heavy-Duty Steel Cabinets 17" x 11" x 11" |                               |                            | Drawer Dimensions (In.) |        |         |              | Accessories         |                       |                       |
|-----------------------------------------------------|-------------------------------|----------------------------|-------------------------|--------|---------|--------------|---------------------|-----------------------|-----------------------|
| Model No.                                           | Description                   | Drawers<br>Per<br>Cabinet‡ | w                       | н      | D       | Ctn.<br>Qty. | Drawer<br>Model No. | Dividers<br>Model No. | Dividers<br>Pkg. Qty. |
| 19228                                               | Steel Storage Cabinet         | 28                         | 2-3/16                  | 2-1/16 | 10-9/16 | 1            | 20228               | 40228*                | 24                    |
| 19320                                               | Steel Storage Cabinet         | 20                         | 3-3/16                  | 2-1/16 | 10-9/16 | 1            | 20320               | 40320*                | 30                    |
| 19416                                               | Steel Storage Cabinet         | 16                         | 4                       | 2-1/8  | 10-9/16 | 1            | 20416               | 40416*                | 33                    |
| 19715                                               | Steel Storage Cabinet         | 15                         | 3-3/16                  | 3-1/16 | 10-9/16 | 1            | 20715               | 40715*                | 30                    |
| 19909                                               | Steel Storage Cabinet         | 9                          | 5-3/16                  | 3-1/16 | 10-9/16 | 1            | 20909               | 40909*                | 27                    |
| 98400                                               | Suspension Straps (Pkg. of 2) | _                          | -                       | -      | -       | _            |                     | -                     |                       |