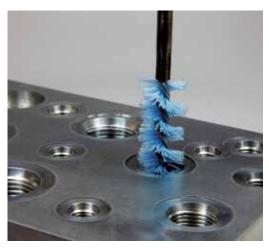

### **Twisted/Tube**

### **Applications**

- Burr Removal
- Cleaning Coils and **Valve Stems**
- Cleaning Internal **Tubing and Piping**
- Cleaning Medical Devices and Equipment
- Deburring Threaded **Holes in Engine Parts**