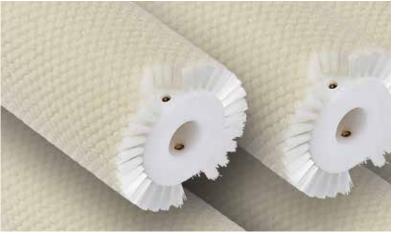

### **Twisted/Tube**

### **Applications**

- Burr Removal
- Cleaning Coils and **Valve Stems**
- Cleaning Internal **Tubing and Piping**
- Cleaning Medical Devices and Equipment
- Deburring Threaded **Holes in Engine Parts**