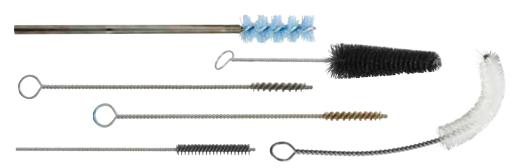

### **Twisted/Tube**

### **Applications**

- Burr Removal
- Cleaning Coils and **Valve Stems**
- Cleaning Internal **Tubing and Piping**
- Cleaning Medical Devices and Equipment
- Deburring Threaded **Holes in Engine Parts**