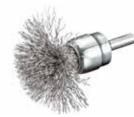

### **Twisted/Tube**

### **Applications**

- Burr Removal
- Cleaning Coils and **Valve Stems**
- Cleaning Internal **Tubing and Piping**
- Cleaning Medical Devices and Equipment
- Deburring Threaded **Holes in Engine Parts**