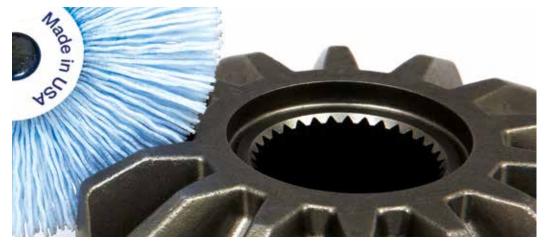

### **Abrasive**

### **Applications**

- Cleaning
- Deburring
- Edge Radiusing
- Finishing
- Polishing