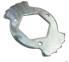

#### 5 LOCKING RING

Multi-position, robust zinc plated locking ring and non-corrosive stainless steel lock ratchet mechanism to secure hose at desired length.

## 6 SOLID STEEL AXLE

1" solid steel axle with flat arbor for strong spring engagement and stainless steel set screw for non-corrosive swivel assembly provides solid internal core, long lasting use and reliable performance. Not a hollow tube, no fluid travels through it.