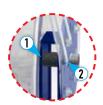

#### 1 EXTERNAL FLUID PATH

External fluid path with 90° full-flow dual ported brass swivel offering both connections from the same side of the reel. The swivel screws directly on 1" solid steel axle, for simple VITON® seal maintenance and fast and easy hose installation. No need to remove the reel from its mount.

- With swivel lock bracket ensures maximum safety.