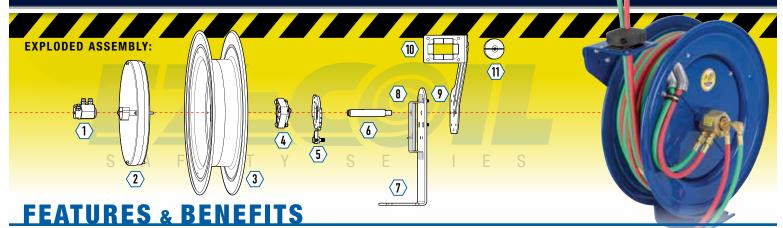

#### 1 EXTERNAL FLUID PATH

External fluid path with 90° full-flow dual ported brass swivel offering both connections from the same side of the reel. The swivel screws directly on 1" solid steel axle, for simple VITON® seal maintenance and fast and easy hose installation. No need to remove the reel from its mount.

- With swivel lock bracket ensures maximum safety.

#### 7 1/4" STEEL BASE

Sturdy single pedestal design with solid one piece, heavy gauge ¼" steel base and support post, no weld, for maximum stability.

#### 2 CARTRIDGE MOTOR

Lubricated and enclosed cartridge-style spring motor is easily removable for safe and convenient maintenance. Precision coil spring factory tuned and matched to application for longest life cycle and performance.

#### 3 CNC SPUN DISCS

Heavy duty CNC robotically spun and ribbed discs with rolled edges for greater strength, durability, hose protection and operator safety.

#### 4 PRECISION BEARINGS

Sturdy permanently lubricated precision bearings for smooth rotation and trouble-free operation.

#### 5 LOCKING RING

Multi-position, robust zinc plated locking ring and non-corrosive stainless steel lock ratchet mechanism to secure hose at desired length.

## 6 SOLID STEEL AXLE

1" solid steel axle with flat arbor for strong spring engagement and stainless steel set screw for non-corrosive swivel assembly provides solid internal core, long lasting use and reliable performance. Not a hollow tube, no fluid travels through it.

### 8 SUPER HUBTM

Exclusive Super Hub<sup>™</sup> dual axle support system increases the stability during operation, reduces vibration and strengthens the structural integrity of the reel.

# (9) MULTI-POSITION GUIDE ARM

Versatile steel guide arm adjusts to wall, floor, ceiling & vehicle mounting positions.

#### (10) FOUR-WAY ROLLER BRACKETS

Pinch-proof four-way rollers allow the hose to be pulled from 360° for greater directional use coverage.

# 11 HOSE STOP

Adjustable solid rubber hose stop for convenient lead length positioning.