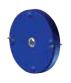

#### 3 CNC SPUN DISCS

Heavy duty CNC robotically spun and ribbed discs with rolled edges for greater strength, durability, hose protection and operator safety.

#### **POWDER COAT**

CPC<sup>™</sup> Powder Coat. Long lasting, chip resistant and rust inhibiting CPC<sup>™</sup> powder coat finish seals all steel components for maximum corrosion resistance.