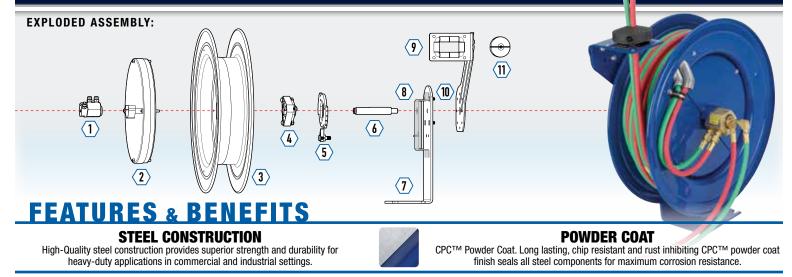

#### EXTERNAL FLUID PATH

External fluid path with 90° full-flow dual ported brass swivel offering both connections from the same side of the reel. The swivel screws directly on 1" solid steel axle, for simple VITON® seal maintenance and fast and easy hose installation. No need to remove the reel from its mount.

- With swivel lock bracket ensures maximum safety.

#### **2** CARTRIDGE MOTOR

Lubricated and enclosed cartridge-style spring motor is easily removable for safe and convenient maintenance. Precision coil spring factory tuned and matched to application for longest life cycle and performance.

#### 3 CNC SPUN DISCS

Heavy duty CNC robotically spun and ribbed discs with rolled edges for greater strength, durability, hose protection and operator safety.

#### 4 PRECISION BEARINGS

Sturdy permanently lubricated precision bearings for smooth rotation and trouble-free operation.

**5** LOCKING RING

Multi-position, robust zinc plated locking ring and non-corrosive stainless steel lock ratchet mechanism to secure hose at desired length.

## 6 SOLID STEEL AKLE

1" solid steel axle with flat arbor for strong spring engagement and stainless steel set screw for non-corrosive swivel assembly provides solid internal core, long lasting use and reliable performance. Not a hollow tube, no fluid travels through it.

#### **7** 1/4" Sturdy s ¼" stee

9

## 1/4" STEEL BASE

Sturdy single pedestal design with solid one piece, heavy gauge  $\mathcal{Y}^a$  steel base and support post, no weld, for maximum stability.

#### SUPER HUB<sup>TM</sup>

Exclusive Super Hub™ dual axle support system increases the stability during operation, reduces vibration and strengthens the structural integrity of the reel.

#### 10 MULTI-POSITION GUIDE ARM

Versatile steel guide arm adjusts to wall, floor, ceiling & vehicle mounting positions.

### 1 HOSE STOP

Adjustable solid rubber hose stop for convenient lead length positioning.