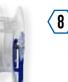

#### EXTERNAL FLUID PATH

External fluid path with 90° full-flow dual ported brass swivel offering both connections from the same side of the reel. The swivel screws directly on 1" solid steel axle, for simple VITON® seal maintenance and fast and easy hose installation. No need to remove the reel from its mount.

- With swivel lock bracket ensures maximum safety.