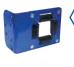

#### FOUR-WAY ROLLER BRACKETS

Pinch-proof four-way rollers allow the hose to be pulled from 360° for greater directional use coverage.