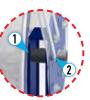

#### **2** CARTRIDGE MOTOR

Lubricated and enclosed cartridge-style spring motor is easily removable for safe and convenient maintenance. Precision coil spring factory tuned and matched to application for longest life cycle and performance.

#### 3 CNC SPUN DISCS

Heavy duty CNC robotically spun and ribbed discs with rolled edges for greater strength, durability, hose protection and operator safety.