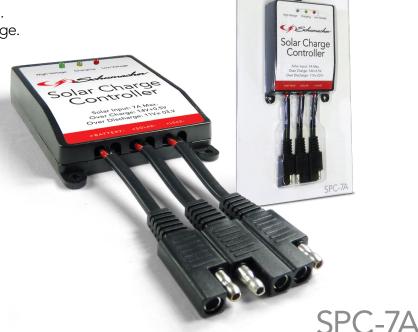

# Solar Charge Controller

The SPC-7A Charge Controller offers protection for your 12V lead-acid batteries and solar panels. It protects your battery from overcharge and discharge.

For use with 12 volt solar panels and batteries only, it handles up to 7 amps of array current and up to 100 watts of solar power.

#### • VERSATILE QUICK-CONNECT CLIPS

- Make easy connections between 12V rechargeable battery, solar panel and load application

(1) SOLAR CHARGE CONTROLLER

• **DIMENSIONS:** 2.81"W X .875"D X 4.31"H

• WEIGHT: 0.2 lbs.