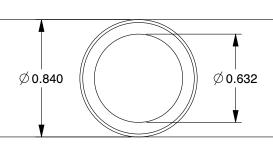

1.46

COMPONENT

Liquid-Tight Flex Metal Conduit

16R008

Liquid-Tight Flex Metal Conduit: 1/2 in Trade Size, Black, 25 ft Nominal Lg, 6800

UNIT

INCH

SHEET