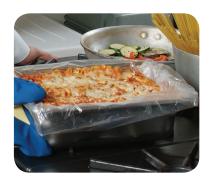

# OVENABLE PAN LINERS

Increase food safety in your restaurant with FDAaccepted ovenable pan liners. Perfect for cooking, the liners prevent scorching and are safe to boil or microwave. Additionally, leftovers can be stored, chilled and reheated all in the same liner. Made from nylon, ovenable liners can be used at temperatures up to 400°F.