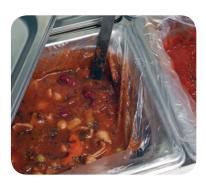

# OVENABLE PAN LINERS

Increase food safety in your restaurant with FDAaccepted ovenable pan liners. Perfect for cooking, the liners prevent scorching and are safe to boil or microwave. Additionally, leftovers can be stored, chilled and reheated all in the same liner. Made from nylon, ovenable liners can be used at temperatures up to 400°F.