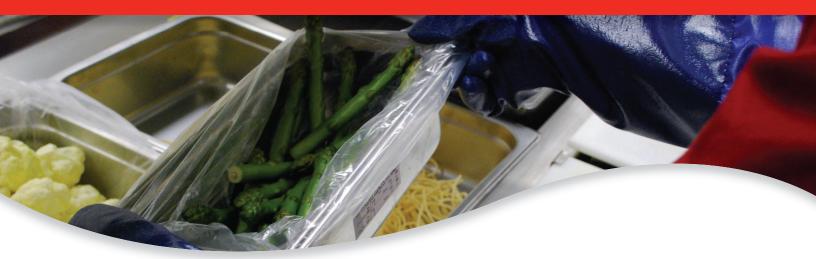

# STEAM PAN LINERS

Steam pan liners help the user to stay compliant with HACCP guidelines and keep food hydrated to retain food flavor and appearance. Liners can also be utilized to store leftovers—when ready to reheat, simply boil the food in the bag. Made from polyethylene, steam pan liners are usable in temperatures up to 220°F.