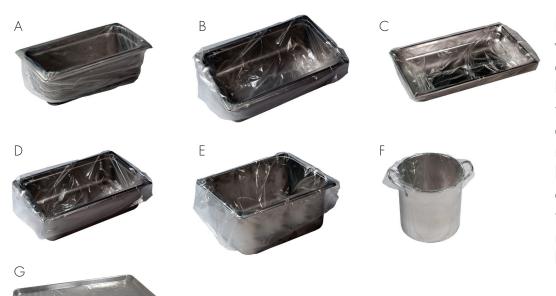

# STEAM PAN LINERS

Steam pan liners help the user to stay compliant with HACCP guidelines and keep food hydrated to retain food flavor and appearance. Liners can also be utilized to store leftovers—when ready to reheat, simply boil the food in the bag. Made from polyethylene, steam pan liners are usable in temperatures up to 220°F.

#### **Steam Pan Liners**

|   | Description         | Size      | QTY      | ltem #   |
|---|---------------------|-----------|----------|----------|
| А | Third & Quarter Pan | 18″×14″   | 250/case | IT110214 |
| В | Half Pan            | 24" × 17" | 250/case | IT110213 |
| С | Full Pan            | 34" × 25" | 250/case | IT110939 |
| D | Sixth Pan           | 12″×15″   | 500/case | IT110829 |
| Е | 9 & 11 Quart        | 18" × 24" | 500/case | IT114251 |
| F | Bun Sheet Bag       | 27" × 37" | 200/case | IT110811 |