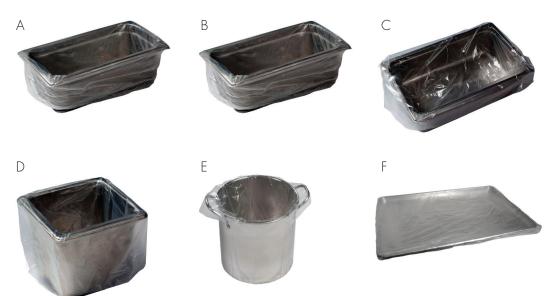

#### **Steam Pan Liners**

|   | Description         | Size      | QTY      | ltem #   |
|---|---------------------|-----------|----------|----------|
| А | Third & Quarter Pan | 18″×14″   | 250/case | IT110214 |
| В | Half Pan            | 24" × 17" | 250/case | IT110213 |
| С | Full Pan            | 34" × 25" | 250/case | IT110939 |
| D | Sixth Pan           | 12″×15″   | 500/case | IT110829 |
| Е | 9 & 11 Quart        | 18" × 24" | 500/case | IT114251 |
| F | Bun Sheet Bag       | 27" × 37" | 200/case | IT110811 |