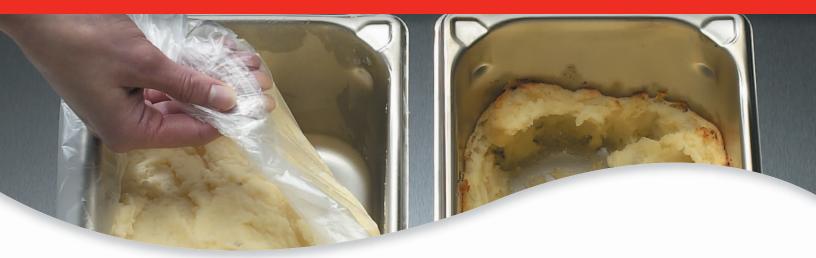

# OVENABLE PAN LINERS

Increase food safety in your restaurant with FDAaccepted ovenable pan liners. Perfect for cooking, the liners prevent scorching and are safe to boil or microwave. Additionally, leftovers can be stored, chilled and reheated all in the same liner. Made from nylon, ovenable liners can be used at temperatures up to 400°F.