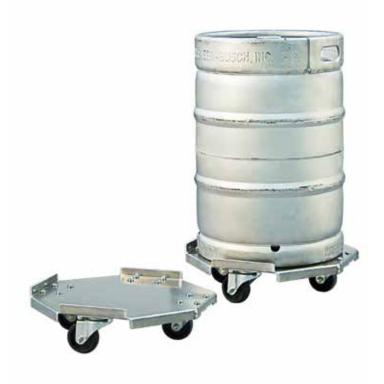

## 98037 - Keg Dolly

Tired of lugging around heavy kegs? The Keg Dolly is just what you need. Heavy-duty, low profile construction is easy to use and easy to maneuver.

## MATERIAL

- Base is constructed of 0.125" sheet with four 2 ¾"
  x 4" x ¾" caster plates welded into place.
- Base has three lips up and five lips down to hold keg in place and doubles overall strength.
  - The three lips down make for easy loading and unloading of the kegs.

## **CASTERS**

- Equipped with four 3" platform type casters for an easy to maneuver design.
- Non-marking wheels protect the floor and minimize noise.

Accommodates  $\frac{1}{2}$  and  $\frac{1}{2}$  Barrel Kegs up to 16  $\frac{3}{4}$ " in diameter. Four 3" platform type casters (#C410).

Distributed by:

This information is for general sales and engineering use only. New Age Industrial reserves the right to modify or make changes at any time without notice to materials and specifications.