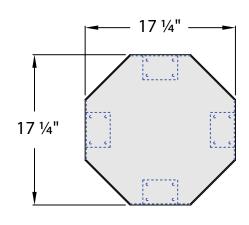

## MATERIAL

- Base is constructed of 0.125" sheet with four 2 ¾"
  x 4" x ¾" caster plates welded into place.
- Base has three lips up and five lips down to hold keg in place and doubles overall strength.
  - The three lips down make for easy loading and unloading of the kegs.

## **GUARANTEE**

- Lifetime Guarantee against rust and corrosion.
- **Five-Year Guarantee** against material defects and workmanship.

| Model | Size              | Weight   | Ship |
|-------|-------------------|----------|------|
| No.   | W-H-L             | Capacity | Lbs. |
| 98037 | 17¼" x 5¼" x 17¼" | 175 lbs. | 13   |