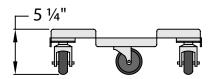

## **CASTERS**

- Equipped with four 3" platform type casters for an easy to maneuver design.
- Non-marking wheels protect the floor and minimize noise.

## **GUARANTEE**

- Lifetime Guarantee against rust and corrosion.
- **Five-Year Guarantee** against material defects and workmanship.

| Model | Size              | Weight   | Ship |
|-------|-------------------|----------|------|
| No.   | W-H-L             | Capacity | Lbs. |
| 98037 | 17¼" x 5¼" x 17¼" | 175 lbs. | 13   |

Accommodates  $\frac{1}{2}$  and  $\frac{1}{2}$  Barrel Kegs up to 16  $\frac{3}{4}$ " in diameter. Four 3" platform type casters (#C410).

Distributed by:

This information is for general sales and engineering use only. New Age Industrial reserves the right to modify or make changes at any time without notice to materials and specifications.