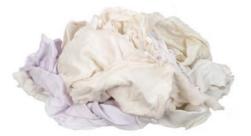

Recycled or reclaimed cotton rags are a great low-cost alternative for jobs where you don't need premuim quality. The recycled material has been previously used and re-washed for re-circulation. The material consists of a combination of smooth jersey, ribbed jersey, and interlock jersey rags. While the absorbency of these rags is not great, it is a good and consistent recycled material. These rags vary in size with a minumum 9" x 9" size. Reclaimed t-shirt rags have a standard lint level and are a great low cost material for painting and staining.

| Rags            |             |                    |                |                             |          |              |                 |
|-----------------|-------------|--------------------|----------------|-----------------------------|----------|--------------|-----------------|
| GRAINGER<br>SKU | STYLE       | CONDITION          | MATERIAL       | SIZE                        | COLOR    | CASE<br>QTY. | SUPPLIER<br>NO. |
| 13Y374          | SHOP TOWEL  | NEW                | COTTON         | 12" X 14"                   | RED      | 100 PK       | 21825           |
| 207ET8          | SHOP TOWEL  | NEW                | COTTON         | 12" X 14"                   | BLUE     | 100 PK       | WW21811         |
| 4HP37           | SHOP TOWEL  | NEW                | COTTON         | 12" X 12"                   | RED      | 25 PK        | 21820           |
| 4HP38           | TERRY TOWEL | NEW                | TERRY COTTON   | 14" X 17"                   | WHITE    | 12 PK        | 51702           |
| 20G115          | CLOTH RAGS  | NEW                | COTTON T-SHIRT | VARIES                      | WHITE    | 25LB BOX     | 20G115          |
| 4MY53           | CLOTH RAGS  | RECLAIMED          | COTTON T-SHIRT | VARIES                      | WHITE    | 4LB BAG      | WW4MY53         |
| 5LVD1           | CLOTH RAGS  | RECYCLED           | COTTON         | VARIES                      | ASSORTED | 4LB BAG      | WW5LVD1         |
| 60UP44          | SHEETING    | NEW                | COTTON         | VARIES 9"x 9" to 20"x 20"   | WHITE    | 10 LB CARTON | WW99601         |
| 60UP45          | SHEETING    | NEW                | COTTON         | VARIES 9"x 9" to 20"x 20"   | WHITE    | 50 LB CARTON | WW99602         |
| 60UP43          | HUCK TOWEL  | RECLAIMED          | COTTON         | VARIES 15"x 25" to 16"x 24" | BLUE     | 25 LB CARTON | WW99105         |
| 60UP46          | TERRY CLOTH | RECLAIMED & WASHED | COTTON         | VARIES 9"x 9" to 20"x 20"   | ASSORTED | 50 LB CARTON | WW99250         |
| 60UP47          | TERRY CLOTH | RECLAIMED & WASHED | COTTON         | VARIES 9"x 9" to 20"x 20"   | WHITE    | 5 LB BAG     | WW99322         |