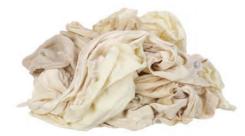

Recycled or reclaimed cotton rags are a great low-cost alternative for jobs where you don't need premuim quality. The recycled material has been previously used and re-washed for re-circulation. The material consists of a combination of smooth jersey, ribbed jersey, and interlock jersey rags. While the absorbency of these rags is not great, it is a good and consistent recycled material. These rags vary in size with a minumum 9" x 9" size. Reclaimed t-shirt rags have a standard lint level and are a great low cost material for painting and staining.