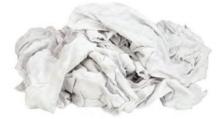

Our new white t-shirt rags are highly absorbent white materials that consist of both smooth jersey, ribbed jersey, and interlock jersey t-shirt rags. These are all new rags and of good quality (nothing recycled).