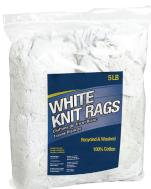

Our new white t-shirt rags are highly absorbent white materials that consist of both smooth jersey, ribbed jersey, and interlock jersey t-shirt rags. These are all new rags and of good quality (nothing recycled).

| Rags            |             |                    |                |                             |          |              |                 |
|-----------------|-------------|--------------------|----------------|-----------------------------|----------|--------------|-----------------|
| GRAINGER<br>SKU | STYLE       | CONDITION          | MATERIAL       | SIZE                        | COLOR    | CASE<br>QTY. | SUPPLIER<br>NO. |
| 13Y374          | SHOP TOWEL  | NEW                | COTTON         | 12" X 14"                   | RED      | 100 PK       | 21825           |
| 207ET8          | SHOP TOWEL  | NEW                | COTTON         | 12" X 14"                   | BLUE     | 100 PK       | WW21811         |
| 4HP37           | SHOP TOWEL  | NEW                | COTTON         | 12" X 12"                   | RED      | 25 PK        | 21820           |
| 4HP38           | TERRY TOWEL | NEW                | TERRY COTTON   | 14" X 17"                   | WHITE    | 12 PK        | 51702           |
| 20G115          | CLOTH RAGS  | NEW                | COTTON T-SHIRT | VARIES                      | WHITE    | 25LB BOX     | 20G115          |
| 4MY53           | CLOTH RAGS  | RECLAIMED          | COTTON T-SHIRT | VARIES                      | WHITE    | 4LB BAG      | WW4MY53         |
| 5LVD1           | CLOTH RAGS  | RECYCLED           | COTTON         | VARIES                      | ASSORTED | 4LB BAG      | WW5LVD1         |
| 60UP44          | SHEETING    | NEW                | COTTON         | VARIES 9"x 9" to 20"x 20"   | WHITE    | 10 LB CARTON | WW99601         |
| 60UP45          | SHEETING    | NEW                | COTTON         | VARIES 9"x 9" to 20"x 20"   | WHITE    | 50 LB CARTON | WW99602         |
| 60UP43          | HUCK TOWEL  | RECLAIMED          | COTTON         | VARIES 15"x 25" to 16"x 24" | BLUE     | 25 LB CARTON | WW99105         |
| 60UP46          | TERRY CLOTH | RECLAIMED & WASHED | COTTON         | VARIES 9"x 9" to 20"x 20"   | ASSORTED | 50 LB CARTON | WW99250         |
| 60UP47          | TERRY CLOTH | RECLAIMED & WASHED | COTTON         | VARIES 9"x 9" to 20"x 20"   | WHITE    | 5 LB BAG     | WW99322         |