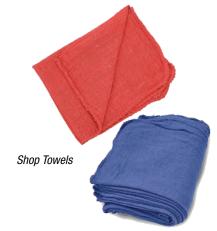

## SHOP TOWELS - HUCK TOWELS - T-SHIRT RAGS - SHEETING - TERRY CLOTH

Shop towels and rags come in a variety of materials and lint levels. Cloth rags clean up paint spills, apply stains and varnishes, and polish and dust surfaces. Shop towels are commonly used in garages and maintenance shops to clean oil, engine fluids, and grease from hands and tools. These shop towels are launderable and are made from new materials.

| Rags            |             |                    |                |                             |          |              |                 |
|-----------------|-------------|--------------------|----------------|-----------------------------|----------|--------------|-----------------|
| GRAINGER<br>SKU | STYLE       | CONDITION          | MATERIAL       | SIZE                        | COLOR    | CASE<br>QTY. | SUPPLIER<br>NO. |
| 13Y374          | SHOP TOWEL  | NEW                | COTTON         | 12" X 14"                   | RED      | 100 PK       | 21825           |
| 207ET8          | SHOP TOWEL  | NEW                | COTTON         | 12" X 14"                   | BLUE     | 100 PK       | WW21811         |
| 4HP37           | SHOP TOWEL  | NEW                | COTTON         | 12" X 12"                   | RED      | 25 PK        | 21820           |
| 4HP38           | TERRY TOWEL | NEW                | TERRY COTTON   | 14" X 17"                   | WHITE    | 12 PK        | 51702           |
| 20G115          | CLOTH RAGS  | NEW                | COTTON T-SHIRT | VARIES                      | WHITE    | 25LB BOX     | 20G115          |
| 4MY53           | CLOTH RAGS  | RECLAIMED          | COTTON T-SHIRT | VARIES                      | WHITE    | 4LB BAG      | WW4MY53         |
| 5LVD1           | CLOTH RAGS  | RECYCLED           | COTTON         | VARIES                      | ASSORTED | 4LB BAG      | WW5LVD1         |
| 60UP44          | SHEETING    | NEW                | COTTON         | VARIES 9"x 9" to 20"x 20"   | WHITE    | 10 LB CARTON | WW99601         |
| 60UP45          | SHEETING    | NEW                | COTTON         | VARIES 9"x 9" to 20"x 20"   | WHITE    | 50 LB CARTON | WW99602         |
| 60UP43          | HUCK TOWEL  | RECLAIMED          | COTTON         | VARIES 15"x 25" to 16"x 24" | BLUE     | 25 LB CARTON | WW99105         |
| 60UP46          | TERRY CLOTH | RECLAIMED & WASHED | COTTON         | VARIES 9"x 9" to 20"x 20"   | ASSORTED | 50 LB CARTON | WW99250         |
| 60UP47          | TERRY CLOTH | RECLAIMED & WASHED | COTTON         | VARIES 9"x 9" to 20"x 20"   | WHITE    | 5 LB BAG     | WW99322         |