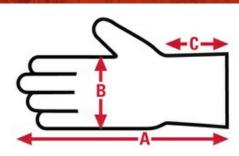

# N9690FC Ninja Dipped Specification Sheet

| Item No:   | Size:      | A:     | B:    | C:  | Case Weight | UOM Weight |
|------------|------------|--------|-------|-----|-------------|------------|
|            |            |        |       |     |             |            |
| N9690FCL   | Large      | 10.228 | 5.629 | N/A | 28.194 lb.  | 4.699      |
| N9690FCM   | Medium     | 9.843  | 5.355 | N/A | 18.996 lb.  | 3.166      |
| N9690FCXL  | X - Large  | 11.024 | 5.827 | N/A | 30.114 lb.  | 5.019      |
| N9690FCXXL | XX - Large | 11.417 | 6.141 | N/A | 31.608 lb.  | 5.268      |