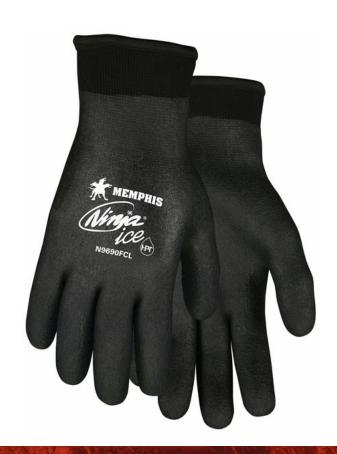

### **PRODUCT DESCRIPTION:**

MCR Safety Ninja® gloves are engineered to provide the highest level of innovation. Each of the offerings in the Ninja® series include a unique shell and polymer combination incorporating the latest in hand protection technology. Our Ninja® Glove Line offers the greatest assortment of dexterity, sense of touch, and protection. The Ninja® Ice Fully Coated gloves features a 15 gauge black nylon shell with a 7 gauge acrylic terry interior liner. Black HPT fully coated glove.

## **FEATURES:**

- Acrylic Terry liner for insulation / warmth.
- Black HPT repels liquids while providing strong wet or dry grip
- Fully coated for maximum protection
- Coating remains soft in temperatures as low as -58 F

### **APPLICATIONS:**

Cold storage applications, Commercial fishing, Frozen food packaging, Agriculture, Construction, Material Handling