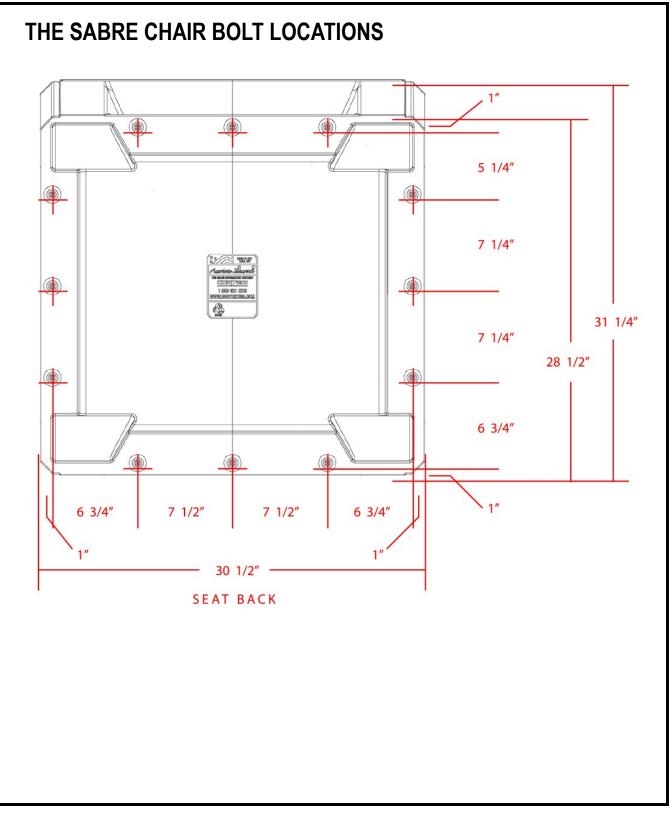

## **OVERVIEW**

The Sabre Chair has an EXTREME load capacity. Can be used as stand alone or be ganged together. Can be bolted together, in place, as well as to the floor via concealed pilot holes. Can be easily filled with sand through ballast door on site to weigh down. Secures with tamperproof screws. Manufactured to ISO Quality Standards in the USA.