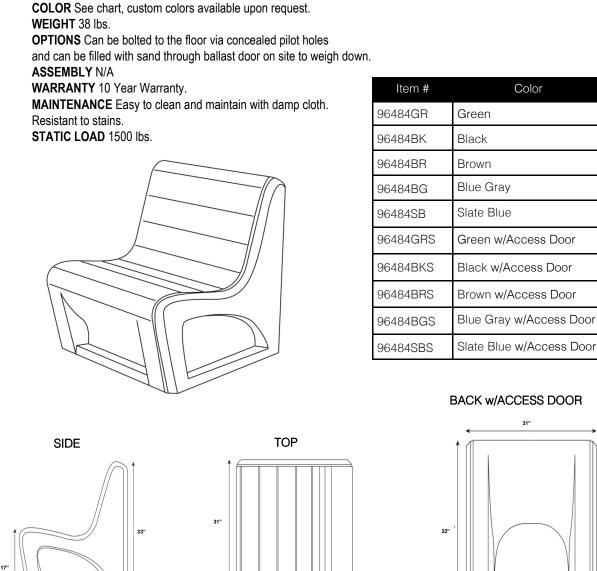

## THE SABRE CHAIR

Color

31"

Sectional Lounge Chair System

## **OVERVIEW**

The Sabre Chair has an EXTREME load capacity. Can be used as stand alone or be ganged together. Can be bolted together, in place, as well as to the floor via concealed pilot holes. Can be easily filled with sand through ballast door on site to weigh down. Secures with tamperproof screws. Manufactured to ISO Quality Standards in the USA.