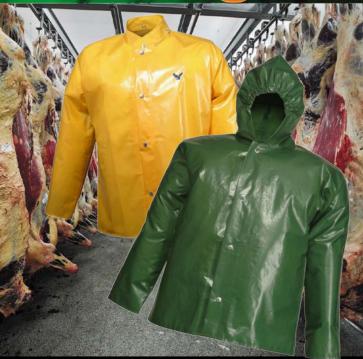

## Iron Eagle® Heavy Protection, Lightweight Comfort

With Tingley's polyurethane on nylon line, just because a suit is tough doesn't mean it has to be uncomfortable to wear.

5CYP9

J22208.4X

4X

4X

13C744

J22207.4X

## The Iron Eagle® Exterior Coated Polyurethane On Nylon Suit Is Lightweight And Durable

Extremely comfortable and flexible, the Iron Eagle also has the durability to resist fats, oils, pine tars, gasoline, grease, and a variety of other chemicals. It is ideal for the toughest work conditions.