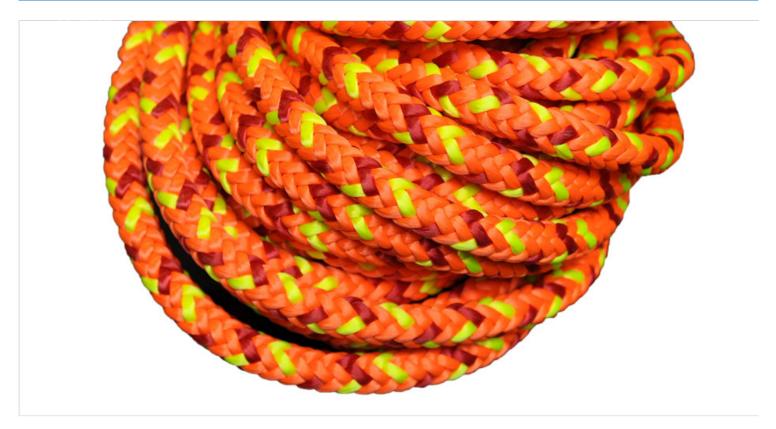

## "Forestry Pro Glo™"12-Strand Braided Polyester

12-Strand Polyester Arborist/ Working Line manufactured to please the most aggressive traditional climber. The "Forestry Pro" was originally manufactured exclusively for the Canadian Logging Industry. A firm 100% premium polyester construction keeps the line round for high performance.

# AG12SP - "Forestry Pro Glo™" Neon Orange w/ Red and Yellow Tracer

## **Break**

AG12SP12G 1/2" x 120', 150' and 600'

7,300 lbs H.D. Poly Bag/ 8.7 lbs Reel

Orange, Red & Yellow