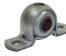

### PILLOW BLOCK BEARINGS

Pillow Block Bearings - Sturdy permanently lubricated and self-aligning pillow block bearings for smooth rotation and trouble-free operation.

- Robust lubricated horizontal surface mount bearings on 1-1/2" and 2" hose I.D models.