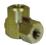

### SWIVEL

Machined from solid brass 90° full-flow NPT swivel for simple seal maintenance and fast and easy hose installation. No need to remove the reel from its mount.

- Electroless nickel plated steel 90° full-flow NPT swivel inlet on 1"

Inline aluminum straight full flow NPT swivel inlet on 1-1/2"

Inline electroless nickel plated steel full-flow NPT swivel inlet on 2'