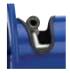

### SWIVEL

Machined from solid brass 90° full-flow NPT swivel for simple seal maintenance and fast and easy hose installation. No need to remove the reel from its mount.

- Electroless nickel plated steel 90° full-flow NPT swivel inlet on 1"

Inline aluminum straight full flow NPT swivel inlet on 1-1/2"

Inline electroless nickel plated steel full-flow NPT swivel inlet on 2'