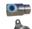

### PILLOW BLOCK BEARINGS

Pillow Block Bearings - Sturdy permanently lubricated and self-aligning pillow block bearings for smooth rotation and trouble-free operation.

- Robust lubricated horizontal surface mount bearings on 1-1/2" and 2" hose I.D models.