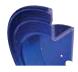

# CNC SPUN DISCS

Heavy duty CNC robotically spun and ribbed discs with rolled edges for greater strength, durability, hose protection and operator safety.