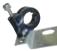

# TENSION BRAKE

Adjustable tension/friction brake adjust the speed of the draw to your desired preference & prevents your reel from "free wheeling"