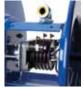

#### SLIP RING ASSEMBLY

Drum-located slip ring assembly with easy to access removable panel for simple routine maintenance.

- Available with 30AMP or 45AMP, 600V rated slip ring assembly.