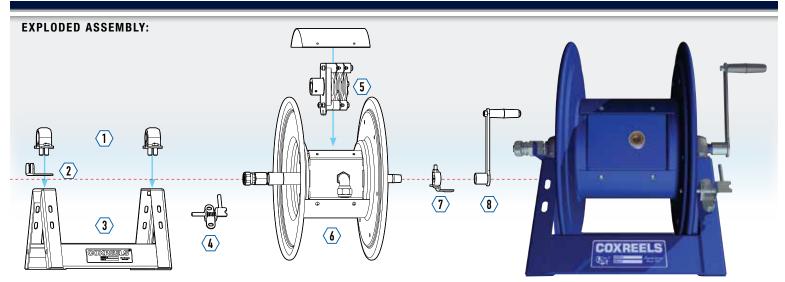

#### STEEL CONSTRUCTION

High-Quality steel construction provides superior strength and durability for heavy-duty applications in commercial and industrial settings.

#### **POWDER COAT**

CPC™ Powder Coat. Long lasting, chip resistant and rust inhibiting CPC™ powder coat finish seals all steel components for maximum corrosion resistance.

#### PILLOW BLOCK BEARINGS

Pillow Block Bearings - Sturdy permanently lubricated and self-aligning pillow block bearings for smooth rotation and trouble-free operation.

- Robust lubricated horizontal surface mount bearings on 1-1/2" and 2" hose I.D models.

### CABLE KEEPER

Integrated anti-rotation cable keeper prevents the 5 foot lead cable from whipping or twisting.

#### ' FRAME

Sturdy one piece, all CNC robotically welded 1/4" steel "A" frame base, not bolted, for superior reel structure and narrow width for convenient installation in restricted spaces.

Mounting Pattern - Mounting pattern located in the steel base for easy reel installation and detachment.

#### LOCKING PIN

Long-handled locking pin secures reel from rotation during storage or transportation

#### SLIP RING ASSEMBLY

Drum-located slip ring assembly with easy to access removable panel for simple routine maintenance.

- Available with 30AMP or 45AMP, 600V rated slip ring assembly.

### CNC SPUN DISC

Heavy duty CNC robotically spun and ribbed discs with rolled edges for greater strength, durability, cable protection and operator safety.

### Tension Brake

Adjustable tension/friction brake adjust the speed of the draw to your desired preference & prevents your reel from "free wheeling"

Solid steel direct hand crank with smooth round handle for easy mechanical retraction.