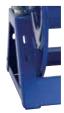

#### ' FRAME

Sturdy one piece, all CNC robotically welded 1/4" steel "A" frame base, not bolted, for superior reel structure and narrow width for convenient installation in restricted spaces.

Mounting Pattern - Mounting pattern located in the steel base for easy reel installation and detachment.