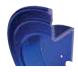

### CNC SPUN DISC

Heavy duty CNC robotically spun and ribbed discs with rolled edges for greater strength, durability, cable protection and operator safety.