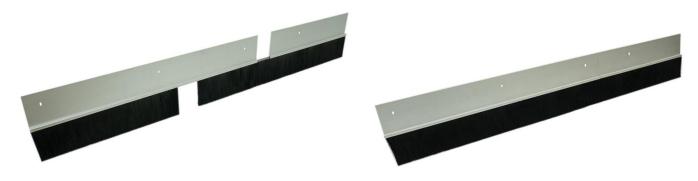

# "Staggered Length Kits"

Important: 8', 10', 12' and 14' long brush seals are shipped in "Staggered Length Kits" for ease of shipping and reduced shipping costs. When assembled, these kits allow for an effective, "good-looking" and virtually "gap-free" seal.

### **Kit Assembly:**

Combine the short and long pieces of holders and brush together to form a single continuous length.

# Shorter Holder/Retainer Longer Holder/Retainer Longer Brush Longer Brush Longer Brush

Solid Line- Brush Holder/Retainer

Dashed Line- Brush

### 10' Example

- 1. The 6' brush is inserted into the 4' holder. The 6' holder is then added.
- 2. The remaining 4' brush is then slid into the above assembly.

This combination produces a 10' weatherseal that is easy to install and provides a high-quality, continuous and gap-free weatherseal.