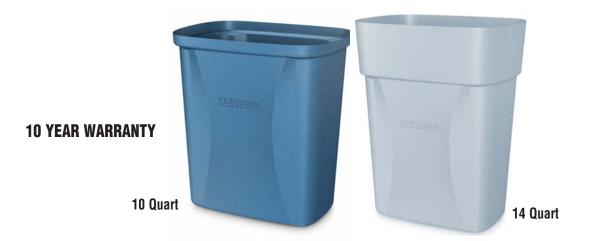

## The Cobra Mini Features . . .

- Rolled rim for extra strength and to secure liners.
- Rotationally molded structural polyethylene for maximum strength while maintaining flexibility.
- Available in gray, blue, green and black. Custom colors available upon request.
- Two sizes: 10 quart and 14 quart.