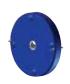

#### CNC SPUN DISCS

Heavy duty CNC robotically spun and ribbed discs with rolled edges for greater strength, durability, hose protection and operator safety.