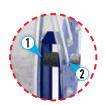

#### external fluid path

External fluid path with machined from solid brass 90° full-flow NPT swivel that screws directly on 1" solid steel axle, for simple seal maintenance and fast and easy hose installation. No need to remove the reel from its mount.

### SOLID STEEL AXLE

1" solid steel axle with flat arbor for strong spring engagement and stainless steel set screw for non-corrosive swivel assembly provides solid internal core, long lasting use and reliable performance. Not a hollow tube, no fluid travels through it.