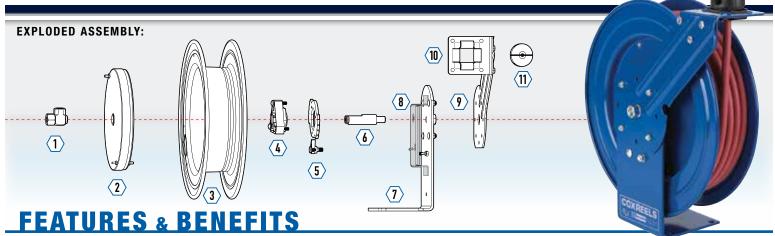

# **SPRING DRIVEN HOSE REEL**

High-Quality steel construction provides superior strength and durability for heavy-duty applications in commercial and industrial settings.

#### **POWDER COAT**

CPC™ Powder Coat. Long lasting, chip resistant and rust inhibiting CPC™ powder coat finish seals all steel components for maximum corrosion resistance.

#### external fluid path

External fluid path with machined from solid brass 90° full-flow NPT swivel that screws directly on 1" solid steel axle, for simple seal maintenance and fast and easy hose installation. No need to remove the reel from its mount.

#### **CARTRIDGE MOTOR**

Lubricated and enclosed cartridge-style spring motor is easily removable for safe and convenient maintenance. Precision coil spring factory tuned and matched to application for longest life cycle and performance.

#### CNC SPUN DISCS

Heavy duty CNC robotically spun and ribbed discs with rolled edges for greater strength, durability, hose protection and operator safety.

#### Precision bearings

Sturdy permanently lubricated precision bearings for smooth rotation and trouble-free operation.

### LOCKING RING

Multi-position, robust zinc plated locking ring and non-corrosive stainless steel lock ratchet mechanism to secure hose at desired

### SOLID STEEL AXLE

1" solid steel axle with flat arbor for strong spring engagement and stainless steel set screw for non-corrosive swivel assembly provides solid internal core, long lasting use and reliable performance. Not a hollow tube, no fluid travels through it.

#### *1/4" Steel Base*

Sturdy single pedestal design with solid one piece, heavy gauge 1/4" steel base and support post, no weld, for maximum stability.

#### MOUNTING PATTERN

Simple slotted mounting pattern located in the steel base for fast and easy reel installation and detachment.

#### *Super Hub*<sup>tm</sup>

Exclusive Super Hub™ dual axle support system increases the stability during operation, reduces vibration and strengthens the structural integrity of the reel.

### Multi-position guide arm

Versatile steel guide arm adjusts to wall, floor, ceiling & vehicle mounting positions.

### FOUR-WAY ROLLER BRACKETS

Pinch-proof four-way rollers allow the hose to be pulled from 360° for greater directional use coverage.

### HOSE STOP

Adjustable solid rubber hose stop for convenient lead length positioning.