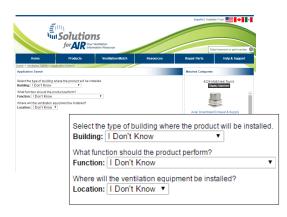

#### **VENTILATION MATCH –** FIVE EASY WAYS TO FIND THE RIGHT PRODUCT

We provide you with various search tools to find specific Dayton ventilation products that will fit your needs. Watch the right panel as you refine your selection using these search tools. It narrows the choices to the best matches based on your criteria.

#### **1. APPLICATION SEARCH:**

Search and narrow to the right product based on application