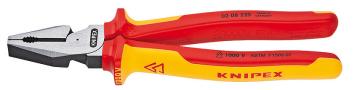

## 02 08 225 US

## **High Leverage Combination Pliers**

- $\bullet$  35 % less effort required than with conventional combination pliers
- easier work due to optimised leverage
- with cutting edges (hardness approx. 63 HRC) for soft and hard wire and piano wire
- long cutting edges for thicker cables
- with gripping zones for flat and round material, suitable for versatile use
- High-grade special tool steel, forged, oil-hardened

|                                                                           | 02.00.225.115                                                      |
|---------------------------------------------------------------------------|--------------------------------------------------------------------|
| Product Number                                                            | 02 08 225 US                                                       |
| EAN                                                                       | 843221003661                                                       |
| Pliers                                                                    |                                                                    |
| Head                                                                      | polished                                                           |
| Handles                                                                   | insulated with two-colour<br>dual component handles,<br>VDE-tested |
| Insulation standard                                                       | IEC 60900 DIN EN 60900                                             |
| hard wire Ø mm                                                            | 3                                                                  |
| piano wire Ø mm                                                           | 2,5                                                                |
| Cutting capacity<br>copper cable,<br>multiple-stranded<br>(diameter) Ø mm | 14                                                                 |
| Cutting capacity copper cable, multiple-stranded mm <sup>2</sup>          | 25                                                                 |
| Net weight g                                                              | 401                                                                |
| Length mm                                                                 | 225                                                                |